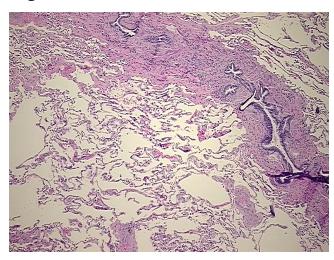

## **Product images:**

4x Image

20x Image

Pathology Verification notes from H&E review:

Non Tumor Structures: 70% Alveoli, 15% Bronchioles, 15% Fibrovascular septa

CASE Diagnosis (from medical center path

report):

Carcinoma of lung, squamous cell