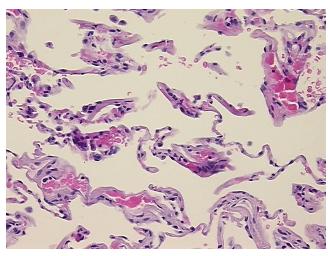

## **Product images:**

4x Image

20x Image

Pathology Verification notes from H&E review:

Non Tumor Structures: 70% Alveoli, 15% Bronchioles, 15% Fibrovascular septa

CASE Diagnosis (from medical center path

report):

Carcinoma of lung, squamous cell