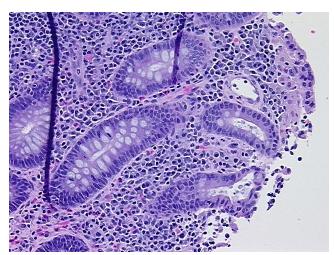

## **Product images:**

4x Image

20x Image

Appearance:

Sample Diagnosis (from Pathology Verification):

Colitis, chronic active

0% Normal: Lesional: 100% 0% Tumor: 0%

Tumor Hypo/Acellular

Stroma:

**Tumor Hypercellular** 0%

Stroma:

**Necrosis:** 

**Pathology Verification** 

notes from H&E review:

**CASE Diagnosis (from** 

medical center path report):

Colitis, chronic active

3% mucosa, 10% submucosa, 87% muscle

72 Age: