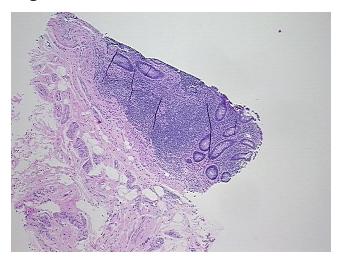

## **Product images:**

4x Image

20x Image

Appearance:

Sample Diagnosis (from Pathology Verification):

Colitis, chronic active

0% Normal: Lesional: 100% 0% Tumor: 0%

Tumor Hypo/Acellular

Stroma:

**Tumor Hypercellular** 0%

Stroma:

**Necrosis:** 

**Pathology Verification** 

notes from H&E review:

**CASE Diagnosis (from** 

medical center path report):

Colitis, chronic active

3% mucosa, 10% submucosa, 87% muscle

72 Age: