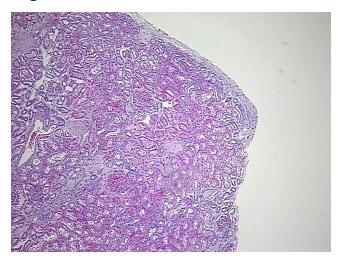

ication notes from H&E review:

Non Tumor Structures: 40% Cortex, 60% Medulla

CASE Diagnosis (from medical center path

report):

Carcinoma of renal pelvis, papillary transitional cell

Age: 77

**Gender:** Female

Race: White or Caucasian



**OriGene Technologies, Inc.** 9620 Medical Center Drive, Ste 200

CN: techsupport@origene.cn

Rockville, MD 20850, US Phone: +1-888-267-4436 https://www.origene.com techsupport@origene.com EU: info-de@origene.com



**Tumor Grade:** AJCC G2: Moderately differentiated

Minimum Stage

Grouping:

0a

T (Extent of Primary

Tumor):

Ta

N (Lymph node

N0

metastasis):

M (Distant metastasis): MX

**Storage:** Store FFPE tissue sections at +4°C.

**Stability:** All FFPE tissue sections are stable for 1 year from date of purchase.

## **Product images:**



4x Image



20x Image