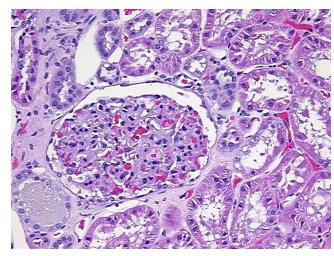

s from H&E review:

Non Tumor Structures: 40% Cortex, 60% Medulla

CASE Diagnosis (from medical center path

report):

Carcinoma of renal pelvis, papillary transitional cell

Age: 77

**Gender:** Female

Race: White or Caucasian



**OriGene Technologies, Inc.** 9620 Medical Center Drive, Ste 200

CN: techsupport@origene.cn

Rockville, MD 20850, US Phone: +1-888-267-4436 https://www.origene.com techsupport@origene.com EU: info-de@origene.com



**Tumor Grade:** AJCC G2: Moderately differentiated

Minimum Stage

Grouping:

0a

T (Extent of Primary

Tumor):

Ta

N (Lymph node

N0

metastasis):

M (Distant metastasis): MX

**Storage:** Store FFPE tissue sections at +4°C.

**Stability:** All FFPE tissue sections are stable for 1 year from date of purchase.

## **Product images:**



4x Image



20x Image