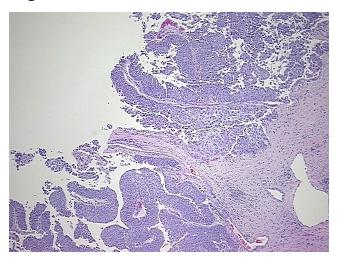

## **Product images:**

4x Image

20x Image

Site of Finding: Renal pelvis

Appearance: T

Sample Diagnosis (from Pathology Verification):

Carcinoma of renal pelvis, papillary transitional cell

Normal: 10%

Lesional: 0%

Tumor: 30%

Tumor Hypo/Acellular