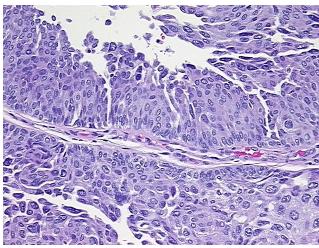

## **Product images:**

4x Image

20x Image

Site of Finding: Renal pelvis

Appearance: T

Sample Diagnosis (from Pathology Verification):

Carcinoma of renal pelvis, papillary transitional cell

Normal: 10%

Lesional: 0%

Tumor: 30%

Tumor Hypo/Acellular