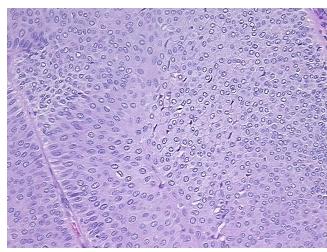

roma:

0%

**Tumor Hypercellular** 

Stroma:

10%

0%

**Necrosis:** 

**CASE Diagnosis (from** 

medical center path

report):

Carcinoma of renal pelvis, papillary transitional cell

77 Age:

**Female** Gender:

Race: White or Caucasian

**Tumor Grade:** AJCC G2: Moderately differentiated



OriGene Technologies, Inc. 9620 Medical Center Drive, Ste 200

CN: techsupport@origene.cn

Rockville, MD 20850, US Phone: +1-888-267-4436 https://www.origene.com techsupport@origene.com EU: info-de@origene.com



Minimum Stage Grouping:

0a

Ta

T (Extent of Primary

Tumor):

N (Lymph node N0

metastasis):

M (Distant metastasis): MX

Storage: Store FFPE tissue sections at +4°C.

**Stability:** All FFPE tissue sections are stable for 1 year from date of purchase.

## **Product images:**



4x Image



20x Image