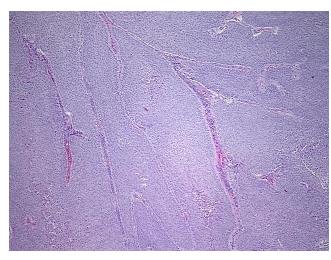

cellular

Stroma:

0%

**Tumor Hypercellular** 

Stroma:

10%

0%

**Necrosis:** 

**CASE Diagnosis (from** 

medical center path

report):

Carcinoma of renal pelvis, papillary transitional cell

77 Age:

**Female** Gender:

Race: White or Caucasian

**Tumor Grade:** AJCC G2: Moderately differentiated



OriGene Technologies, Inc. 9620 Medical Center Drive, Ste 200

CN: techsupport@origene.cn

Rockville, MD 20850, US Phone: +1-888-267-4436 https://www.origene.com techsupport@origene.com EU: info-de@origene.com



Minimum Stage Grouping:

0a

Ta

T (Extent of Primary

Tumor):

N (Lymph node N0

metastasis):

M (Distant metastasis): MX

Storage: Store FFPE tissue sections at +4°C.

**Stability:** All FFPE tissue sections are stable for 1 year from date of purchase.

## **Product images:**



4x Image



20x Image