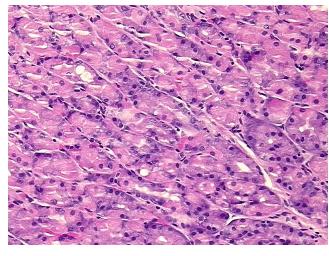

fication notes from H&E review:

Non Tumor Structures: 70% Mucosa, 20% Submucosa, 10% Muscle

CASE Diagnosis (from medical center path

report):

Adenocarcinoma of pancreas, ductal

Age: 64
Gender: Male

Race: White or Caucasian



**OriGene Technologies, Inc.** 9620 Medical Center Drive, Ste 200

CN: techsupport@origene.cn

Rockville, MD 20850, US Phone: +1-888-267-4436 https://www.origene.com techsupport@origene.com EU: info-de@origene.com



**Tumor Grade:** AJCC G2: Moderately differentiated

Minimum Stage

Grouping:

Ш

T (Extent of Primary

Tumor):

T3

N (Lymph node

N1b

metastasis):

M (Distant metastasis): MX

IVIA

Storage:

Store FFPE tissue sections at +4°C.

Stability:

All FFPE tissue sections are stable for 1 year from date of purchase.

## **Product images:**



4x Image



20x Image