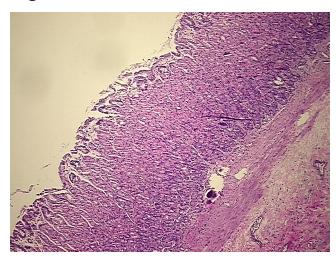

thology Verification notes from H&E review:

Non Tumor Structures: 70% Mucosa, 20% Submucosa, 10% Muscle

CASE Diagnosis (from medical center path

report):

Adenocarcinoma of pancreas, ductal

Age: 64
Gender: Male

Race: White or Caucasian



**OriGene Technologies, Inc.** 9620 Medical Center Drive, Ste 200

CN: techsupport@origene.cn

Rockville, MD 20850, US Phone: +1-888-267-4436 https://www.origene.com techsupport@origene.com EU: info-de@origene.com



**Tumor Grade:** AJCC G2: Moderately differentiated

Minimum Stage

Grouping:

Ш

T (Extent of Primary

Tumor):

T3

N (Lymph node

N1b

metastasis):

M (Distant metastasis): MX

IVIA

Storage:

Store FFPE tissue sections at +4°C.

Stability:

All FFPE tissue sections are stable for 1 year from date of purchase.

## **Product images:**



4x Image



20x Image