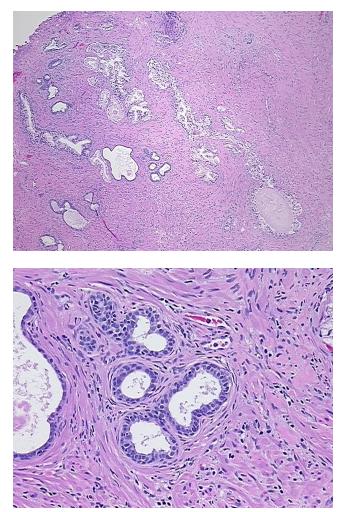

| Product Type:                                           | FFPE Sections                                      |
|---------------------------------------------------------|----------------------------------------------------|
| Disease State:                                          | Other Disease                                      |
| Diagnosis Category:                                     | Prostatitis                                        |
| Tissue:                                                 | Prostate                                           |
| Frozen Sample ID:                                       | PA00005B53                                         |
| Case ID:                                                | CI000007672                                        |
| Tissue of Origin:                                       | Prostate                                           |
| Site of Finding:                                        | Prostate                                           |
| Appearance:                                             | L                                                  |
| Sample Diagnosis (from<br>Pathology Verification):      | Prostatitis, chronic                               |
| Normal:                                                 | 0%                                                 |
| Lesional:                                               | 100%                                               |
| Tumor:                                                  | 0%                                                 |
| Tumor Hypo/Acellular<br>Stroma:                         | 0%                                                 |
| Tumor Hypercellular<br>Stroma:                          | 0%                                                 |
| Necrosis:                                               | 0%                                                 |
| Pathology Verification<br>notes from H&E review:        | 20% glandular epithelium, 80% fibrovascular stroma |
| CASE Diagnosis (from<br>medical center path<br>report): | Adenocarcinoma of prostate                         |
| Age:                                                    | 67                                                 |
| Gender:                                                 | Male                                               |
| Race:                                                   | White or Caucasian                                 |

## Product images:

4x Image

20x Image

This product is to be used for laboratory only. Not for diagnostic or therapeutic use. ©2022 OriGene Technologies, Inc., 9620 Medical Center Drive, Ste 200, Rockville, MD 20850, US