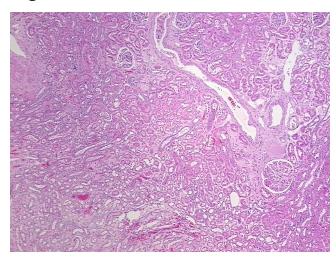

fication

notes from H&E review:

80% cortex, 20% medulla

CASE Diagnosis (from medical center path

report):

Carcinoma of kidney, renal cell, clear cell, rhabdoid features

**Age:** 85

**Gender:** Female

Race: White or Caucasian



**OriGene Technologies, Inc.** 9620 Medical Center Drive, Ste 200

CN: techsupport@origene.cn

Rockville, MD 20850, US Phone: +1-888-267-4436 https://www.origene.com techsupport@origene.com EU: info-de@origene.com



**Tumor Grade:** Fuhrman G4: Nuclei bizarre and multilobated

Minimum Stage

T (Extent of Primary

Grouping:

T1

Τ

Tumor):

N (Lymph node

NX

metastasis):

M (Distant metastasis): MX

**Storage:** Store FFPE tissue sections at +4°C.

**Stability:** All FFPE tissue sections are stable for 1 year from date of purchase.

## **Product images:**



4x Image



20x Image