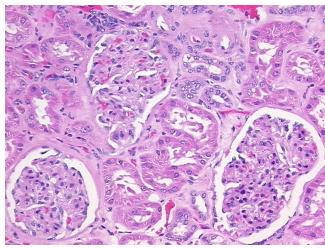

tes from H&E review:

80% cortex, 20% medulla

CASE Diagnosis (from medical center path

report):

Carcinoma of kidney, renal cell, clear cell, rhabdoid features

**Age:** 85

**Gender:** Female

Race: White or Caucasian



**OriGene Technologies, Inc.** 9620 Medical Center Drive, Ste 200

CN: techsupport@origene.cn

Rockville, MD 20850, US Phone: +1-888-267-4436 https://www.origene.com techsupport@origene.com EU: info-de@origene.com



**Tumor Grade:** Fuhrman G4: Nuclei bizarre and multilobated

Minimum Stage

T (Extent of Primary

Grouping:

T1

Τ

Tumor):

N (Lymph node

NX

metastasis):

M (Distant metastasis): MX

**Storage:** Store FFPE tissue sections at +4°C.

**Stability:** All FFPE tissue sections are stable for 1 year from date of purchase.

## **Product images:**



4x Image



20x Image