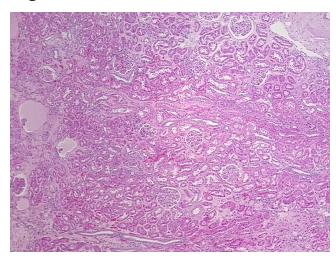

ation

notes from H&E review:

·

45% cortex, 55% medulla

CASE Diagnosis (from medical center path

report):

Carcinoma of kidney, renal cell, clear cell, rhabdoid features

**Age:** 85

**Gender:** Female

Race: White or Caucasian



**OriGene Technologies, Inc.** 9620 Medical Center Drive, Ste 200

CN: techsupport@origene.cn

Rockville, MD 20850, US Phone: +1-888-267-4436 https://www.origene.com techsupport@origene.com EU: info-de@origene.com



**Tumor Grade:** Fuhrman G4: Nuclei bizarre and multilobated

Minimum Stage

Grouping:

I

T (Extent of Primary

Tumor):

T1

N (Lymph node

NX

metastasis):

M (Distant metastasis): MX

**Storage:** Store FFPE tissue sections at +4°C.

**Stability:** All FFPE tissue sections are stable for 1 year from date of purchase.

## **Product images:**



4x Image



20x Image