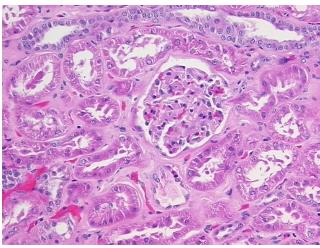

from H&E review:

·

45% cortex, 55% medulla

CASE Diagnosis (from medical center path

report):

Carcinoma of kidney, renal cell, clear cell, rhabdoid features

**Age:** 85

**Gender:** Female

Race: White or Caucasian



**OriGene Technologies, Inc.** 9620 Medical Center Drive, Ste 200

CN: techsupport@origene.cn

Rockville, MD 20850, US Phone: +1-888-267-4436 https://www.origene.com techsupport@origene.com EU: info-de@origene.com



**Tumor Grade:** Fuhrman G4: Nuclei bizarre and multilobated

Minimum Stage

Grouping:

I

T (Extent of Primary

Tumor):

T1

N (Lymph node

NX

metastasis):

M (Distant metastasis): MX

**Storage:** Store FFPE tissue sections at +4°C.

**Stability:** All FFPE tissue sections are stable for 1 year from date of purchase.

## **Product images:**



4x Image



20x Image