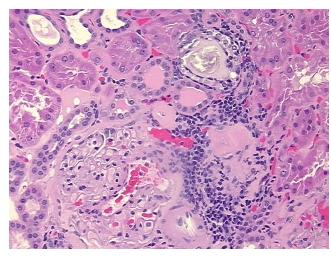

ion

notes from H&E review:

CASE Diagnosis (from medical center path

report):

Carcinoma of kidney, renal cell

Inflammation: Moderate Lymphoid infiltrate; Non Tumor Structures: 100% Cortex

Age: 67
Gender: Male

Race: White or Caucasian

**OriGene Technologies, Inc.** 9620 Medical Center Drive, Ste 200

CN: techsupport@origene.cn

Rockville, MD 20850, US Phone: +1-888-267-4436 https://www.origene.com techsupport@origene.com EU: info-de@origene.com



Tumor Grade: Fuhrman G3: Nuclei very irregular

Minimum Stage

T (Extent of Primary

Grouping:

T1

Tumor):

N (Lymph node

NX

metastasis):

M (Distant metastasis): MX

**Storage:** Store FFPE tissue sections at +4°C.

**Stability:** All FFPE tissue sections are stable for 1 year from date of purchase.

## **Product images:**



4x Image



20x Image