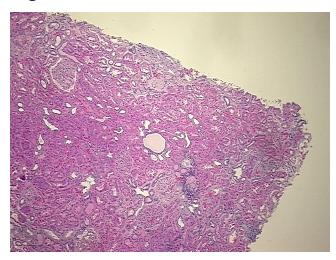

gy Verification

notes from H&E review:

CASE Diagnosis (from medical center path

report):

Carcinoma of kidney, renal cell

Inflammation: Moderate Lymphoid infiltrate; Non Tumor Structures: 100% Cortex

Age: 67
Gender: Male

Race: White or Caucasian

**OriGene Technologies, Inc.** 9620 Medical Center Drive, Ste 200

CN: techsupport@origene.cn

Rockville, MD 20850, US Phone: +1-888-267-4436 https://www.origene.com techsupport@origene.com EU: info-de@origene.com



Tumor Grade: Fuhrman G3: Nuclei very irregular

Minimum Stage

T (Extent of Primary

Grouping:

T1

Tumor):

N (Lymph node

NX

metastasis):

M (Distant metastasis): MX

**Storage:** Store FFPE tissue sections at +4°C.

**Stability:** All FFPE tissue sections are stable for 1 year from date of purchase.

## **Product images:**



4x Image



20x Image