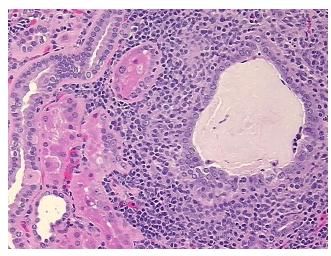

## **Product data:**

**Product Type: FFPE Sections Disease State:** Other Disease

**Diagnosis Category: Nephritis** Tissue: Kidney

Frozen Sample ID: PA154783EF Case ID: CI0000007663

Tissue of Origin: Kidney Site of Finding: Kidney

Sample Diagnosis (from Pathology Verification):

Appearance:

Nephritis, tubulointerstitial, chronic

0% Normal: Lesional: 100% 0% Tumor: 0%

Tumor Hypo/Acellular Stroma:

**Tumor Hypercellular** 

Stroma:

0%

**Necrosis:** 

**Pathology Verification** notes from H&E review: Inflammation: Moderate Lymphoid infiltrate; Non Tumor Structures: 100% Cortex

**CASE Diagnosis (from** medical center path

report):

Carcinoma of kidney, renal cell

## **Product images:**

4x Image

20x Image