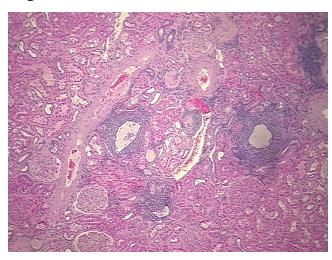

## **Product data:**

**Product Type: FFPE Sections Disease State:** Other Disease

**Diagnosis Category: Nephritis** Tissue: Kidney

Frozen Sample ID: PA154783EF Case ID: CI0000007663

Tissue of Origin: Kidney Site of Finding: Kidney

Sample Diagnosis (from Pathology Verification):

Appearance:

Nephritis, tubulointerstitial, chronic

0% Normal: Lesional: 100% 0% Tumor: 0%

Tumor Hypo/Acellular Stroma:

**Tumor Hypercellular** 

Stroma:

0%

**Necrosis:** 

**Pathology Verification** notes from H&E review: Inflammation: Moderate Lymphoid infiltrate; Non Tumor Structures: 100% Cortex

**CASE Diagnosis (from** medical center path

report):

Carcinoma of kidney, renal cell

## **Product images:**

4x Image

20x Image