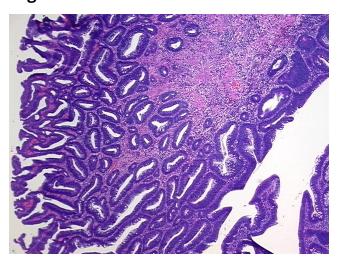

Pathology Verification notes from H&E review:

stromal inflammatory cells 2+ LYM and 1+ EOS

CASE Diagnosis (from medical center path

report):

Adenoma of colon

**Age:** 58

**Gender:** Female

Race: White or Caucasian



**OriGene Technologies, Inc.** 9620 Medical Center Drive, Ste 200

CN: techsupport@origene.cn

Rockville, MD 20850, US Phone: +1-888-267-4436 https://www.origene.com techsupport@origene.com EU: info-de@origene.com



Tumor Grade: Not Reported

Minimum Stage

Not Reported

**Grouping:** 

T (Extent of Primary

Tumor):

Not Reported

N (Lymph node

Not Reported

metastasis):

M (Distant metastasis): Not Reported

**Storage:** Store FFPE tissue sections at +4°C.

**Stability:** All FFPE tissue sections are stable for 1 year from date of purchase.

## **Product images:**



4x Image



20x Image