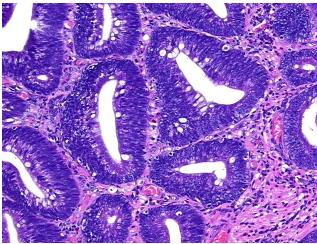

erification notes from H&E review:

stromal inflammatory cells 2+ LYM and 1+ EOS

CASE Diagnosis (from medical center path

report):

Adenoma of colon

**Age:** 58

**Gender:** Female

Race: White or Caucasian



**OriGene Technologies, Inc.** 9620 Medical Center Drive, Ste 200

CN: techsupport@origene.cn

Rockville, MD 20850, US Phone: +1-888-267-4436 https://www.origene.com techsupport@origene.com EU: info-de@origene.com



Tumor Grade: Not Reported

Minimum Stage

Not Reported

**Grouping:** 

T (Extent of Primary

Tumor):

Not Reported

N (Lymph node

Not Reported

metastasis):

M (Distant metastasis): Not Reported

**Storage:** Store FFPE tissue sections at +4°C.

**Stability:** All FFPE tissue sections are stable for 1 year from date of purchase.

## **Product images:**



4x Image



20x Image