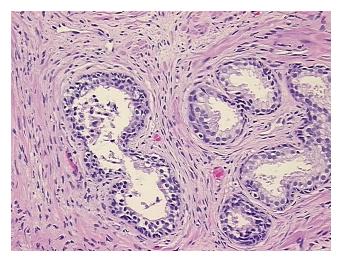

logy Verification):

Hyperplasia of prostate

0% Normal: Lesional: 100% 0% Tumor:

Tumor Hypo/Acellular

Stroma:

0%

0%

**Tumor Hypercellular** Stroma:

**Necrosis:** 

**Pathology Verification** 

notes from H&E review:

Non Tumor Structures: 10% Epithelium, 90% Fibromuscular stroma

**CASE Diagnosis (from** medical center path

report):

Hyperplasia of prostate

75 Age: Gender: Male

Race: White or Caucasian



OriGene Technologies, Inc. 9620 Medical Center Drive, Ste 200

CN: techsupport@origene.cn

Rockville, MD 20850, US Phone: +1-888-267-4436 https://www.origene.com techsupport@origene.com EU: info-de@origene.com



Storage: Store FFPE tissue sections at +4°C.

**Stability:** All FFPE tissue sections are stable for 1 year from date of purchase.

## **Product images:**



4x Image



20x Image