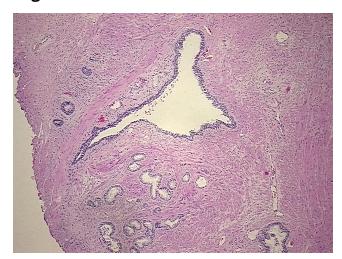

(from Pathology Verification):

Hyperplasia of prostate

0% Normal: Lesional: 100% 0% Tumor:

Tumor Hypo/Acellular

Stroma:

0%

0%

**Tumor Hypercellular** Stroma:

**Necrosis:** 

**Pathology Verification** 

notes from H&E review:

Non Tumor Structures: 10% Epithelium, 90% Fibromuscular stroma

**CASE Diagnosis (from** medical center path

report):

Hyperplasia of prostate

75 Age: Gender: Male

Race: White or Caucasian



OriGene Technologies, Inc. 9620 Medical Center Drive, Ste 200

CN: techsupport@origene.cn

Rockville, MD 20850, US Phone: +1-888-267-4436 https://www.origene.com techsupport@origene.com EU: info-de@origene.com



Storage: Store FFPE tissue sections at +4°C.

**Stability:** All FFPE tissue sections are stable for 1 year from date of purchase.

## **Product images:**



4x Image



20x Image