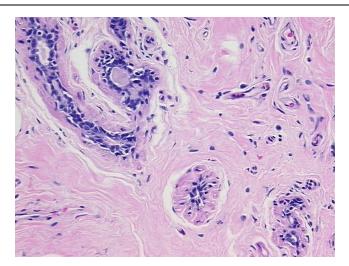

## **Product images:**

4x Image

20x Image

Appearance:

Sample Diagnosis (from Pathology Verification):

Within normal limits

100% Normal: Lesional: 0% 0% Tumor:

Tumor Hypo/Acellular

Stroma:

0%

0%

**Tumor Hypercellular** Stroma:

0% **Necrosis:** 

**Pathology Verification** notes from H&E review:

**CASE Diagnosis (from** medical center path

report):

Adenocarcinoma of breast, ductal

20% epithelium, 30% fibrotic stroma, 50% fat