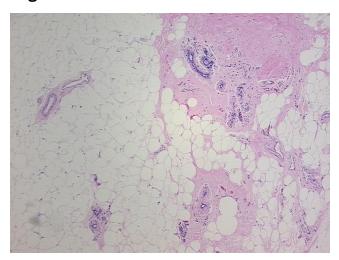

## **Product images:**

4x Image

20x Image

Appearance:

Sample Diagnosis (from Pathology Verification):

Within normal limits

100% Normal: Lesional: 0% 0% Tumor:

Tumor Hypo/Acellular

Stroma:

0%

0%

**Tumor Hypercellular** Stroma:

0% **Necrosis:** 

**Pathology Verification** notes from H&E review:

**CASE Diagnosis (from** medical center path

report):

Adenocarcinoma of breast, ductal

20% epithelium, 30% fibrotic stroma, 50% fat