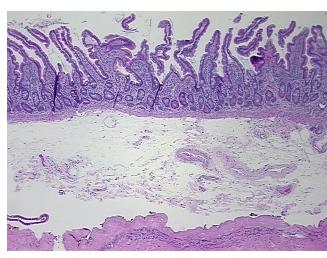

cation

notes from H&E review:

CASE Diagnosis (from medical center path

report):

Adenocarcinoma of pancreas, ductal

Non Tumor Structures: 25% Mucosa, 20% Submucosa, 55% Muscle

**Age:** 63

**Gender:** Female

Race: White or Caucasian



**OriGene Technologies, Inc.** 9620 Medical Center Drive, Ste 200

CN: techsupport@origene.cn

Rockville, MD 20850, US Phone: +1-888-267-4436 https://www.origene.com techsupport@origene.com EU: info-de@origene.com



**Tumor Grade:** AJCC G3: Poorly differentiated

Minimum Stage

**Grouping:** 

IIB

T (Extent of Primary

Tumor):

T2

N (Lymph node

N1

metastasis):

M (Distant metastasis): MX

**Storage:** Store FFPE tissue sections at +4°C.

**Stability:** All FFPE tissue sections are stable for 1 year from date of purchase.

## **Product images:**



4x Image



20x Image