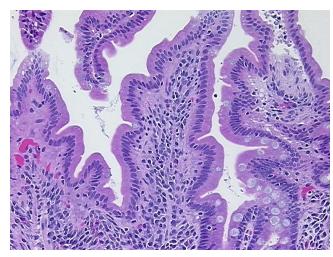

s from H&E review:

CASE Diagnosis (from medical center path

report):

Adenocarcinoma of pancreas, ductal

Non Tumor Structures: 25% Mucosa, 20% Submucosa, 55% Muscle

**Age:** 63

**Gender:** Female

Race: White or Caucasian



**OriGene Technologies, Inc.** 9620 Medical Center Drive, Ste 200

CN: techsupport@origene.cn

Rockville, MD 20850, US Phone: +1-888-267-4436 https://www.origene.com techsupport@origene.com EU: info-de@origene.com



**Tumor Grade:** AJCC G3: Poorly differentiated

Minimum Stage

**Grouping:** 

IIB

T (Extent of Primary

Tumor):

T2

N (Lymph node

N1

metastasis):

M (Distant metastasis): MX

**Storage:** Store FFPE tissue sections at +4°C.

**Stability:** All FFPE tissue sections are stable for 1 year from date of purchase.

## **Product images:**



4x Image



20x Image