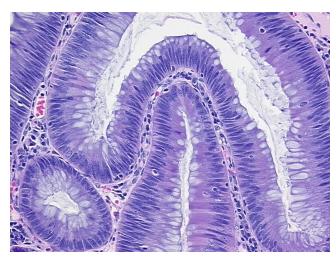

ypercellular 10%

Stroma:

Necrosis: 0%

CASE Diagnosis (from

medical center path

report):

Adenoma of colon

**Age:** 72

**Gender:** Female

Race: White or Caucasian

Tumor Grade: Not Reported



**OriGene Technologies, Inc.** 9620 Medical Center Drive, Ste 200

CN: techsupport@origene.cn

Rockville, MD 20850, US Phone: +1-888-267-4436 https://www.origene.com techsupport@origene.com EU: info-de@origene.com

### **Tissue FFPE Sections, Colon: right - CS704906**

Minimum Stage Grouping:

Not Reported

T (Extent of Primary

Tumor):

Not Reported

N (Lymph node

Not Reported

metastasis):

Not Reported

M (Distant metastasis): Storage:

Store FFPE tissue sections at +4°C.

Stability:

All FFPE tissue sections are stable for 1 year from date of purchase.

# **Product images:**



4x Image



20x Image