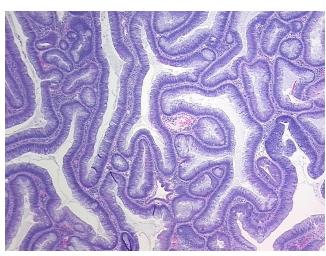

ma:

Tumor Hypercellular 10%

Stroma:

Necrosis: 0%

CASE Diagnosis (from

medical center path

report):

Adenoma of colon

**Age:** 72

**Gender:** Female

Race: White or Caucasian

Tumor Grade: Not Reported



**OriGene Technologies, Inc.** 9620 Medical Center Drive, Ste 200

CN: techsupport@origene.cn

Rockville, MD 20850, US Phone: +1-888-267-4436 https://www.origene.com techsupport@origene.com EU: info-de@origene.com

### **Tissue FFPE Sections, Colon: right - CS704906**

Minimum Stage Grouping:

Not Reported

T (Extent of Primary

Tumor):

Not Reported

N (Lymph node

Not Reported

metastasis):

Not Reported

M (Distant metastasis): Storage:

Store FFPE tissue sections at +4°C.

Stability:

All FFPE tissue sections are stable for 1 year from date of purchase.

# **Product images:**



4x Image



20x Image