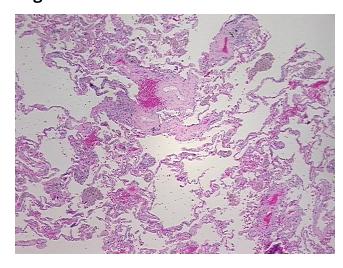

Pathology Verification notes from H&E review:

90% alveoli, 5% bronchioles, 5% fibrovascular septa

CASE Diagnosis (from medical center path

report):

Carcinoma of lung, large cell

**Age:** 60

**Gender:** Female

## **Product images:**

4x Image

20x Image