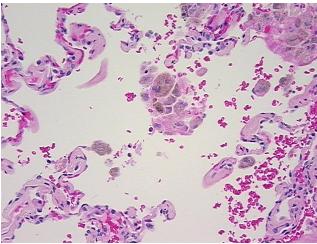

Pathology Verification notes from H&E review:

90% alveoli, 5% bronchioles, 5% fibrovascular septa

CASE Diagnosis (from medical center path

report):

Carcinoma of lung, large cell

**Age:** 60

**Gender:** Female

## **Product images:**

4x Image

20x Image