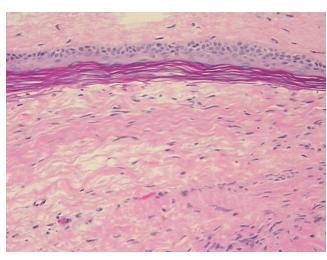

0% **Necrosis:** 

**CASE Diagnosis (from** 

medical center path

report):

Teratoma of ovary, mature, cystic

69 Age:

Gender: **Female** 

Race: White or Caucasian

**Tumor Grade:** Not Reported



OriGene Technologies, Inc. 9620 Medical Center Drive, Ste 200

CN: techsupport@origene.cn

Rockville, MD 20850, US Phone: +1-888-267-4436 https://www.origene.com techsupport@origene.com EU: info-de@origene.com

#### **Tissue FFPE Sections, Ovary: left - CS704893**

Minimum Stage Grouping:

Not Reported

T (Extent of Primary

Tumor):

Not Reported

N (Lymph node

Not Reported

metastasis):

M (Distant metastasis): Not Reported

Storage: Store FFPE tissue sections at +4°C.

**Stability:** All FFPE tissue sections are stable for 1 year from date of purchase.

# **Product images:**



4x Image



20x Image