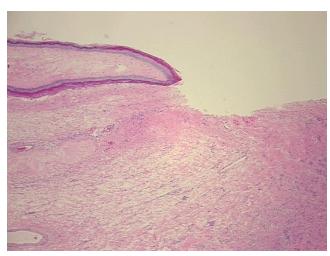

troma:

20%

0% **Necrosis:** 

**CASE Diagnosis (from** 

medical center path

report):

Teratoma of ovary, mature, cystic

69 Age:

Gender: **Female** 

Race: White or Caucasian

**Tumor Grade:** Not Reported



OriGene Technologies, Inc. 9620 Medical Center Drive, Ste 200

CN: techsupport@origene.cn

Rockville, MD 20850, US Phone: +1-888-267-4436 https://www.origene.com techsupport@origene.com EU: info-de@origene.com

#### **Tissue FFPE Sections, Ovary: left - CS704893**

Minimum Stage Grouping:

Not Reported

T (Extent of Primary

Tumor):

Not Reported

N (Lymph node

Not Reported

metastasis):

M (Distant metastasis): Not Reported

Storage: Store FFPE tissue sections at +4°C.

**Stability:** All FFPE tissue sections are stable for 1 year from date of purchase.

# **Product images:**



4x Image



20x Image