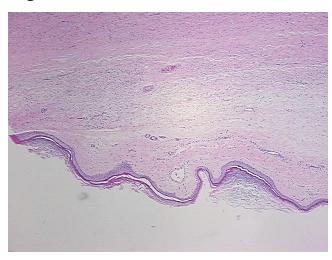

Verification** 

notes from H&E review:

Non Tumor Structures: 100% Ovarian stroma

**CASE Diagnosis (from** medical center path

report):

Teratoma of ovary, mature, cystic

69 Age:

Gender: **Female** 

Race: White or Caucasian



OriGene Technologies, Inc. 9620 Medical Center Drive, Ste 200

CN: techsupport@origene.cn

Rockville, MD 20850, US Phone: +1-888-267-4436 https://www.origene.com techsupport@origene.com EU: info-de@origene.com



Tumor Grade: Not Reported

Minimum Stage

Not Reported

Grouping:

T (Extent of Primary

Tumor):

Not Reported

N (Lymph node

Not Reported

metastasis):

M (Distant metastasis): Not Reported

**Storage:** Store FFPE tissue sections at +4°C.

**Stability:** All FFPE tissue sections are stable for 1 year from date of purchase.

## **Product images:**



4x Image



20x Image