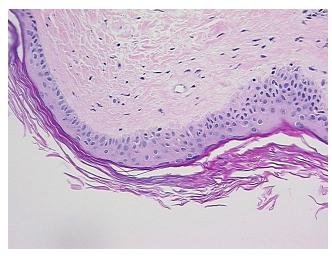

n** 

notes from H&E review:

Non Tumor Structures: 100% Ovarian stroma

**CASE Diagnosis (from** medical center path

report):

Teratoma of ovary, mature, cystic

69 Age:

Gender: **Female** 

Race: White or Caucasian



OriGene Technologies, Inc. 9620 Medical Center Drive, Ste 200

CN: techsupport@origene.cn

Rockville, MD 20850, US Phone: +1-888-267-4436 https://www.origene.com techsupport@origene.com EU: info-de@origene.com



Tumor Grade: Not Reported

Minimum Stage

Not Reported

Grouping:

T (Extent of Primary

Tumor):

Not Reported

N (Lymph node

Not Reported

metastasis):

M (Distant metastasis): Not Reported

**Storage:** Store FFPE tissue sections at +4°C.

**Stability:** All FFPE tissue sections are stable for 1 year from date of purchase.

## **Product images:**



4x Image



20x Image