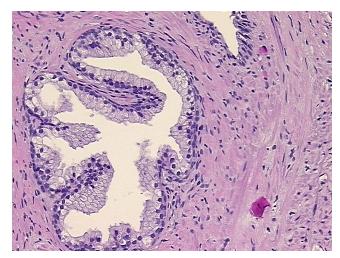

I0000007576

Tissue of Origin: Prostate
Site of Finding: Prostate

Appearance: L

Sample Diagnosis (from Pathology Verification):

Hyperplasia of prostate

 Normal:
 0%

 Lesional:
 100%

 Tumor:
 0%

Tumor Hypo/Acellular

Stroma:

0%

0%

Tumor Hypercellular Stroma:

Necrosis:

\_\_.

CASE Diagnosis (from

medical center path

report):

Hyperplasia of prostate

Age: 76
Gender: Male

Race: White or Caucasian

Storage: Store FFPE tissue sections at +4°C.

**Stability:** All FFPE tissue sections are stable for 1 year from date of purchase.



**OriGene Technologies, Inc.** 9620 Medical Center Drive, Ste 200

CN: techsupport@origene.cn

Rockville, MD 20850, US Phone: +1-888-267-4436 https://www.origene.com techsupport@origene.com EU: info-de@origene.com



## **Product images:**



4x Image



20x Image