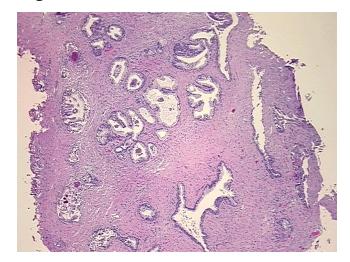

Case ID:
 CI0000007576

Tissue of Origin: Prostate
Site of Finding: Prostate

Appearance: L

Sample Diagnosis (from Pathology Verification):

Hyperplasia of prostate

 Normal:
 0%

 Lesional:
 100%

 Tumor:
 0%

Tumor Hypo/Acellular

Stroma:

0%

0%

Tumor Hypercellular Stroma:

Necrosis:

\_\_.

CASE Diagnosis (from

medical center path

report):

Hyperplasia of prostate

Age: 76
Gender: Male

Race: White or Caucasian

Storage: Store FFPE tissue sections at +4°C.

**Stability:** All FFPE tissue sections are stable for 1 year from date of purchase.



**OriGene Technologies, Inc.** 9620 Medical Center Drive, Ste 200

CN: techsupport@origene.cn

Rockville, MD 20850, US Phone: +1-888-267-4436 https://www.origene.com techsupport@origene.com EU: info-de@origene.com



## **Product images:**



4x Image



20x Image