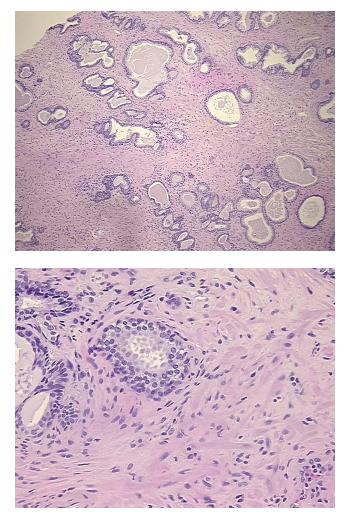

| Product Type:                                           | FFPE Sections                                                  |
|---------------------------------------------------------|----------------------------------------------------------------|
| Disease State:                                          | Other Disease                                                  |
| Diagnosis Category:                                     | Benign Prostatic Hyperplasia (BPH)                             |
| Tissue:                                                 | Prostate                                                       |
| Frozen Sample ID:                                       | PA000063E3                                                     |
| Case ID:                                                | CI000007576                                                    |
| Tissue of Origin:                                       | Prostate                                                       |
| Site of Finding:                                        | Prostate                                                       |
| Appearance:                                             | L                                                              |
| Sample Diagnosis (from<br>Pathology Verification):      | Hyperplasia of prostate                                        |
| Normal:                                                 | 0%                                                             |
| Lesional:                                               | 100%                                                           |
| Tumor:                                                  | 0%                                                             |
| Tumor Hypo/Acellular<br>Stroma:                         | 0%                                                             |
| Tumor Hypercellular<br>Stroma:                          | 0%                                                             |
| Necrosis:                                               | 0%                                                             |
| Pathology Verification<br>notes from H&E review:        | Non Tumor Structures: 30% Epithelium, 70% Fibromuscular stroma |
| CASE Diagnosis (from<br>medical center path<br>report): | Hyperplasia of prostate                                        |
| Age:                                                    | 76                                                             |
| Gender:                                                 | Male                                                           |
| Race:                                                   | White or Caucasian                                             |
|                                                         |                                                                |

## **Product images:**

4x Image

20x Image

This product is to be used for laboratory only. Not for diagnostic or therapeutic use. ©2022 OriGene Technologies, Inc., 9620 Medical Center Drive, Ste 200, Rockville, MD 20850, US