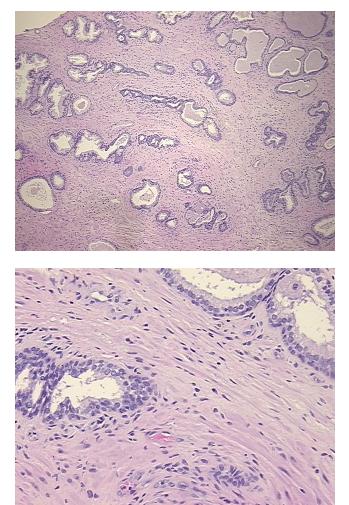

| Product Type:                                           | FFPE Sections                                                  |
|---------------------------------------------------------|----------------------------------------------------------------|
| Disease State:                                          | Other Disease                                                  |
| Diagnosis Category:                                     | Benign Prostatic Hyperplasia (BPH)                             |
| Tissue:                                                 | Prostate                                                       |
| Frozen Sample ID:                                       | PA000063E2                                                     |
| Case ID:                                                | CI000007576                                                    |
| Tissue of Origin:                                       | Prostate                                                       |
| Site of Finding:                                        | Prostate                                                       |
| Appearance:                                             | L                                                              |
| Sample Diagnosis (from<br>Pathology Verification):      | Hyperplasia of prostate                                        |
| Normal:                                                 | 0%                                                             |
| Lesional:                                               | 100%                                                           |
| Tumor:                                                  | 0%                                                             |
| Tumor Hypo/Acellular<br>Stroma:                         | 0%                                                             |
| Tumor Hypercellular<br>Stroma:                          | 0%                                                             |
| Necrosis:                                               | 0%                                                             |
| Pathology Verification<br>notes from H&E review:        | Non Tumor Structures: 30% Epithelium, 70% Fibromuscular stroma |
| CASE Diagnosis (from<br>medical center path<br>report): | Hyperplasia of prostate                                        |
| Age:                                                    | 76                                                             |
| Gender:                                                 | Male                                                           |
| Race:                                                   | White or Caucasian                                             |
|                                                         |                                                                |

## **Product images:**

4x Image

20x Image

This product is to be used for laboratory only. Not for diagnostic or therapeutic use. ©2022 OriGene Technologies, Inc., 9620 Medical Center Drive, Ste 200, Rockville, MD 20850, US