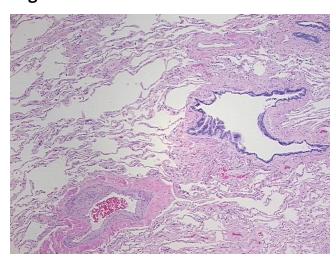

## **Product images:**

4x Image

20x Image

Sample Diagnosis (from Pathology Verification):

Within normal limits

100% Normal: Lesional: 0% 0% Tumor: 0%

Tumor Hypo/Acellular Stroma:

**Tumor Hypercellular** 0%

Stroma:

0% **Necrosis:** 

**Pathology Verification** notes from H&E review: Non Tumor Structures: 80% Alveoli, 5% Bronchioles, 15% Fibrovascular septa