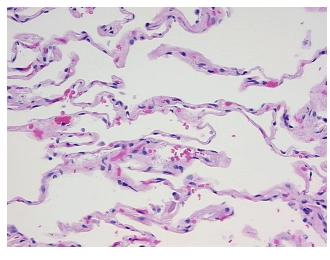

## **Product images:**

4x Image

20x Image

Sample Diagnosis (from Pathology Verification):

Within normal limits

100% Normal: Lesional: 0% 0% Tumor: 0%

Tumor Hypo/Acellular Stroma:

**Tumor Hypercellular** 0%

Stroma:

0% **Necrosis:** 

**Pathology Verification** notes from H&E review: Non Tumor Structures: 80% Alveoli, 5% Bronchioles, 15% Fibrovascular septa