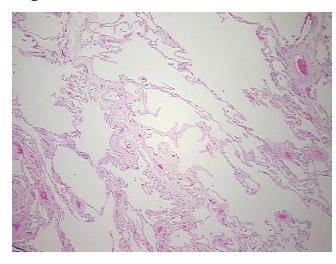

Tissue of Origin: Lung Site of Finding: Lung Appearance:

Sample Diagnosis (from Pathology Verification):

Emphysema, centrilobular

Adenocarcinoma of lung

0% Normal: Lesional: 100% 0% Tumor: Tumor Hypo/Acellular 0%

Non Tumor Structures: 85% Alveoli, 5% Bronchioles, 10% Fibrovascular septa

Tumor Grade: AJCC G1: Well differentiated

Minimum Stage

Grouping:

ΙB

T (Extent of Primary

Tumor):

T2

## **Product images:**

4x Image

20x Image