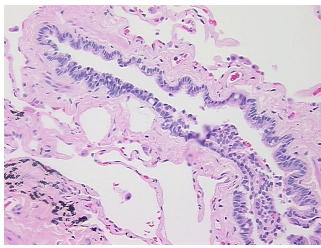

Tissue of Origin: Lung Site of Finding: Lung Appearance:

Sample Diagnosis (from Pathology Verification):

Emphysema, centrilobular

Adenocarcinoma of lung

0% Normal: Lesional: 100% 0% Tumor: Tumor Hypo/Acellular 0%

Non Tumor Structures: 85% Alveoli, 5% Bronchioles, 10% Fibrovascular septa

Tumor Grade: AJCC G1: Well differentiated

Minimum Stage

Grouping:

ΙB

T (Extent of Primary

Tumor):

T2

## **Product images:**

4x Image

20x Image