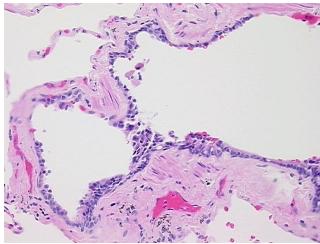

Tissue of Origin: Lung
Site of Finding: Lung
Appearance: L

Sample Diagnosis (from Pathology Verification):

Emphysema, centrilobular

Normal: 0%

Lesional: 100%

Tumor: 0%

Tumor Hypo/Acellular 0%

Tumor Hypo/Acellular Stroma:

## **Product images:**

4x Image

20x Image