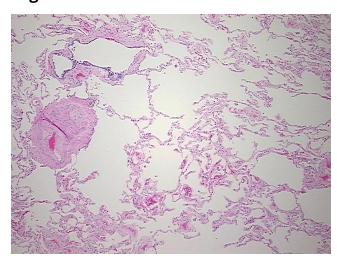

Tissue of Origin: Lung
Site of Finding: Lung
Appearance: L

Sample Diagnosis (from Pathology Verification):

Emphysema, centrilobular

Normal: 0%

Lesional: 100%

Tumor: 0%

Tumor Hypo/Acellular 0%

Tumor Hypo/Acellular Stroma:

## **Product images:**

4x Image

20x Image