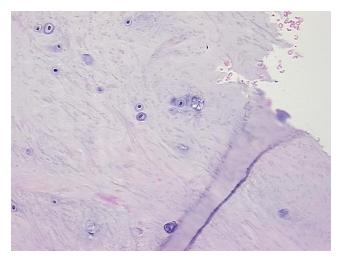

sis (from Pathology Verification):

Within normal limits

Normal: 100% Lesional: 0% Tumor: 0%

Tumor Hypo/Acellular

Stroma:

0%

**Tumor Hypercellular** 

Stroma:

0%

Necrosis: 0º

Pathology Verification notes from H&E review:

Non Tumor Structures: 80% Chondrocytes, 20% Matrix

CASE Diagnosis (from medical center path

report):

Intervertebral disc disorders

Age: 68
Gender: Male

Race: White or Caucasian



**OriGene Technologies, Inc.** 9620 Medical Center Drive, Ste 200

CN: techsupport@origene.cn

Rockville, MD 20850, US Phone: +1-888-267-4436 https://www.origene.com techsupport@origene.com EU: info-de@origene.com



Storage: Store FFPE tissue sections at +4°C.

**Stability:** All FFPE tissue sections are stable for 1 year from date of purchase.

## **Product images:**



4x Image



20x Image