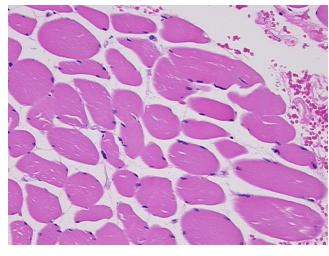

m** medical center path

report):

Carcinoma of hypopharynx, squamous cell, metastatic

Non Tumor Structures: 98% Skeletal muscle, 2% Interstitial tissue

50 Age:

Gender: **Female** 

Race: Black or African American



OriGene Technologies, Inc. 9620 Medical Center Drive, Ste 200

CN: techsupport@origene.cn

Rockville, MD 20850, US Phone: +1-888-267-4436 https://www.origene.com techsupport@origene.com EU: info-de@origene.com



Tumor Grade: Not Reported

Minimum Stage

Not Reported

**Grouping:** 

T (Extent of Primary

Tumor):

Not Reported

N (Lymph node metastasis):

Not Reported

M (Distant metastasis):

Not Reported

Storage:

Store FFPE tissue sections at +4°C.

**Stability:** All FFPE tissue sections are stable for 1 year from date of purchase.

## **Product images:**



4x Image



20x Image