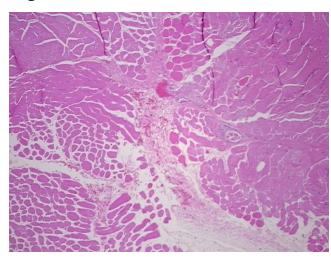

agnosis (from** medical center path

report):

Carcinoma of hypopharynx, squamous cell, metastatic

Non Tumor Structures: 98% Skeletal muscle, 2% Interstitial tissue

50 Age:

Gender: **Female** 

Race: Black or African American



OriGene Technologies, Inc. 9620 Medical Center Drive, Ste 200

CN: techsupport@origene.cn

Rockville, MD 20850, US Phone: +1-888-267-4436 https://www.origene.com techsupport@origene.com EU: info-de@origene.com



Tumor Grade: Not Reported

Minimum Stage

Not Reported

**Grouping:** 

T (Extent of Primary

Tumor):

Not Reported

N (Lymph node metastasis):

Not Reported

M (Distant metastasis):

Not Reported

Storage:

Store FFPE tissue sections at +4°C.

**Stability:** All FFPE tissue sections are stable for 1 year from date of purchase.

## **Product images:**



4x Image



20x Image