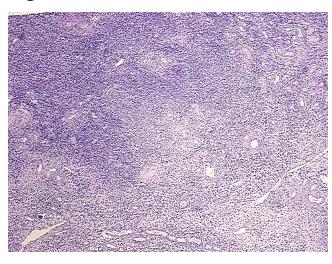

edical center path

report):

Adenocarcinoma of endometrium, endometrioid, squamous features, focal

Non Tumor Structures: 70% Ovarian stroma, 20% Hilar vessels, 10% Corpus albicans

36 Age:

Gender: **Female** 

Race: White or Caucasian



OriGene Technologies, Inc. 9620 Medical Center Drive, Ste 200

CN: techsupport@origene.cn

Rockville, MD 20850, US Phone: +1-888-267-4436 https://www.origene.com techsupport@origene.com EU: info-de@origene.com



Tumor Grade: FIGO G1: Well differentiated

Minimum Stage

Grouping:

IIIA

T (Extent of Primary

Tumor):

T3a

. . . . . . .

N (Lymph node metastasis):

NX

M (Distant metastasis): MX

**Storage:** Store FFPE tissue sections at +4°C.

**Stability:** All FFPE tissue sections are stable for 1 year from date of purchase.

## **Product images:**



4x Image



20x Image