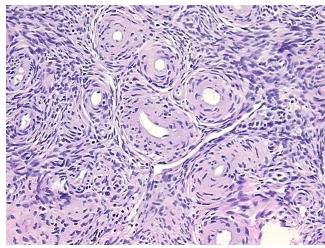

r path

report):

Adenocarcinoma of endometrium, endometrioid, squamous features, focal

Non Tumor Structures: 70% Ovarian stroma, 20% Hilar vessels, 10% Corpus albicans

36 Age:

Gender: **Female** 

Race: White or Caucasian



OriGene Technologies, Inc. 9620 Medical Center Drive, Ste 200

CN: techsupport@origene.cn

Rockville, MD 20850, US Phone: +1-888-267-4436 https://www.origene.com techsupport@origene.com EU: info-de@origene.com



Tumor Grade: FIGO G1: Well differentiated

Minimum Stage

Grouping:

IIIA

T (Extent of Primary

Tumor):

T3a

. . . . . . .

N (Lymph node metastasis):

NX

M (Distant metastasis): MX

**Storage:** Store FFPE tissue sections at +4°C.

**Stability:** All FFPE tissue sections are stable for 1 year from date of purchase.

## **Product images:**



4x Image



20x Image