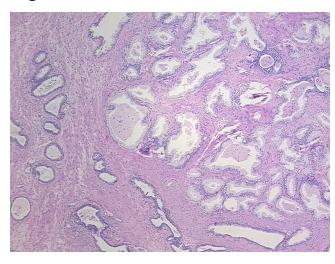

Stroma:

**Necrosis:** 

**Pathology Verification** notes from H&E review: lesion: 20% epithelium, 80% fibromuscular stroma

**CASE Diagnosis (from** medical center path

report):

Adenocarcinoma of prostate

67 Age: Gender: Male

Race: White or Caucasian



OriGene Technologies, Inc. 9620 Medical Center Drive, Ste 200

CN: techsupport@origene.cn

Rockville, MD 20850, US Phone: +1-888-267-4436 https://www.origene.com techsupport@origene.com EU: info-de@origene.com



**Tumor Grade:** Gleason Score: 3+4=7/10

Minimum Stage

Grouping:

Ш

T (Extent of Primary

Tumor):

T3a

N (Lymph node

NX

metastasis):

M (Distant metastasis): MX

**Storage:** Store FFPE tissue sections at +4°C.

**Stability:** All FFPE tissue sections are stable for 1 year from date of purchase.

## **Product images:**



4x Image



20x Image