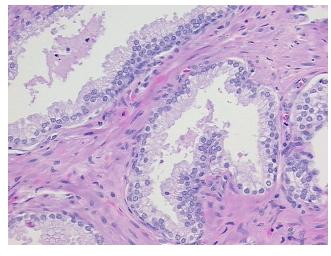

ecrosis:** 

**Pathology Verification** notes from H&E review: lesion: 20% epithelium, 80% fibromuscular stroma

**CASE Diagnosis (from** medical center path

report):

Adenocarcinoma of prostate

67 Age: Gender: Male

Race: White or Caucasian



OriGene Technologies, Inc. 9620 Medical Center Drive, Ste 200

CN: techsupport@origene.cn

Rockville, MD 20850, US Phone: +1-888-267-4436 https://www.origene.com techsupport@origene.com EU: info-de@origene.com



**Tumor Grade:** Gleason Score: 3+4=7/10

Minimum Stage

Grouping:

Ш

T (Extent of Primary

Tumor):

T3a

N (Lymph node

NX

metastasis):

M (Distant metastasis): MX

**Storage:** Store FFPE tissue sections at +4°C.

**Stability:** All FFPE tissue sections are stable for 1 year from date of purchase.

## **Product images:**



4x Image



20x Image