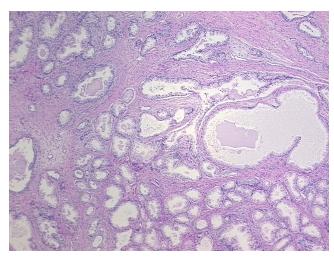

## **Product images:**

4x Image

20x Image

Appearance:

Sample Diagnosis (from Pathology Verification):

Atrophy of tissue

60% Normal: Lesional: 40% 0% Tumor: 0%

Tumor Hypo/Acellular Stroma:

0%

**Tumor Hypercellular** Stroma:

**Necrosis:** 

**Pathology Verification** 

notes from H&E review:

**CASE Diagnosis (from** 

medical center path

report):

Adenocarcinoma of prostate

normal: 40% epithelium, 60% fibromuscular stroma; lesion: atrophy with metaplasia