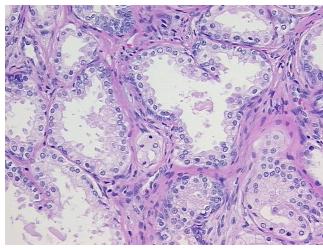

## **Product images:**

4x Image

20x Image

Appearance:

Sample Diagnosis (from Pathology Verification):

Atrophy of tissue

60% Normal: Lesional: 40% 0% Tumor: 0%

Tumor Hypo/Acellular Stroma:

0%

**Tumor Hypercellular** Stroma:

**Necrosis:** 

**Pathology Verification** 

notes from H&E review:

**CASE Diagnosis (from** 

medical center path

report):

Adenocarcinoma of prostate

normal: 40% epithelium, 60% fibromuscular stroma; lesion: atrophy with metaplasia