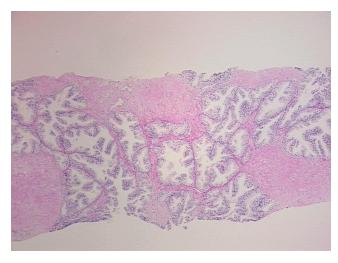

Hypercellular 0%

Stroma:

Necrosis: 0%

**Pathology Verification** 55% epithelium, 45% fibromuscular stroma

notes from H&E review:

CASE Diagnosis (from medical center path

report):

Adenocarcinoma of prostate

Age: 39
Gender: Male

Race: White or Caucasian

OriGene Technologies, Inc.

9620 Medical Center Drive, Ste 200 Rockville, MD 20850, US Phone: +1-888-267-4436 https://www.origene.com techsupport@origene.com EU: info-de@origene.com CN: techsupport@origene.cn





**Tumor Grade:** Gleason Score: 3+3=6/10

Minimum Stage

Grouping:

Ш

T (Extent of Primary

Tumor):

T2a

N (Lymph node

N0

metastasis):

M (Distant metastasis): MX

Storage: Store FFPE tissue sections at +4°C.

**Stability:** All FFPE tissue sections are stable for 1 year from date of purchase.

## **Product images:**



4x Image



20x Image