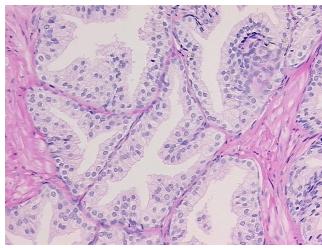

r 0%

Stroma:

Necrosis: 0%

**Pathology Verification** 55% epithelium, 45% fibromuscular stroma

notes from H&E review:

CASE Diagnosis (from medical center path

report):

Adenocarcinoma of prostate

Age: 39
Gender: Male

Race: White or Caucasian

OriGene Technologies, Inc.

9620 Medical Center Drive, Ste 200 Rockville, MD 20850, US Phone: +1-888-267-4436 https://www.origene.com techsupport@origene.com EU: info-de@origene.com CN: techsupport@origene.cn





**Tumor Grade:** Gleason Score: 3+3=6/10

Minimum Stage

Grouping:

Ш

T (Extent of Primary

Tumor):

T2a

N (Lymph node

N0

metastasis):

M (Distant metastasis): MX

Storage: Store FFPE tissue sections at +4°C.

**Stability:** All FFPE tissue sections are stable for 1 year from date of purchase.

## **Product images:**



4x Image



20x Image