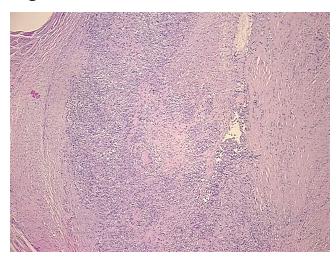

## **Tissue FFPE Sections, Pleura**

**Product data:** 

**Product Type: FFPE Sections** 

**Disease State:** Cancer

Mesothelioma **Diagnosis Category:** 

Tissue: Lung

Frozen Sample ID: PA15477DD1 Case ID: CI0000007512

Т

Tissue of Origin: Pleura Site of Finding: Pleura

Appearance:

Sample Diagnosis (from Pathology Verification):

Mesothelioma of pleura, mixed

Normal: 10% Lesional: 0% 70% Tumor: 15%

Tumor Hypo/Acellular

Stroma:

**Tumor Hypercellular** 5%

Stroma:

**Necrosis:** 

**Pathology Verification** notes from H&E review: Tumor Stroma (Cellular): Desmoplastic reaction; Tumor Stroma (Hypo/Acellular): Fibrosis

**CASE Diagnosis (from** medical center path

## **Product images:**

4x Image

20x Image