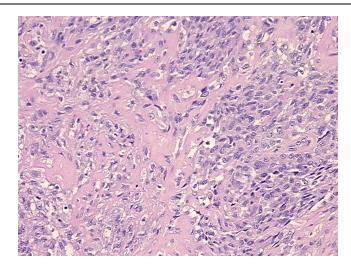

## **Tissue FFPE Sections, Pleura**

**Product data:** 

**Product Type: FFPE Sections** 

**Disease State:** Cancer

Mesothelioma **Diagnosis Category:** 

Tissue: Lung

Frozen Sample ID: PA15477DD1 Case ID: CI0000007512

Т

Tissue of Origin: Pleura Site of Finding: Pleura

Appearance:

Sample Diagnosis (from Pathology Verification):

Mesothelioma of pleura, mixed

Normal: 10% Lesional: 0% 70% Tumor: 15%

Tumor Hypo/Acellular

Stroma:

**Tumor Hypercellular** 5%

Stroma:

**Necrosis:** 

**Pathology Verification** notes from H&E review: Tumor Stroma (Cellular): Desmoplastic reaction; Tumor Stroma (Hypo/Acellular): Fibrosis

**CASE Diagnosis (from** medical center path

## **Product images:**

4x Image

20x Image