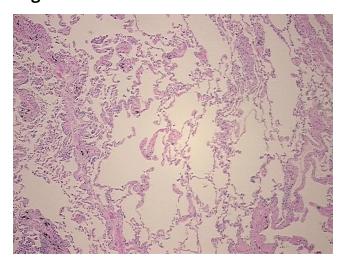

y Verification notes from H&E review:

75% alveoli, 25% fibrovascular septa; focal inflammation, 1+MAC, 1+LYP

CASE Diagnosis (from medical center path

report):

Carcinoma of lung, squamous cell

Age: 59
Gender: Male

Race: White or Caucasian



**OriGene Technologies, Inc.** 9620 Medical Center Drive, Ste 200

CN: techsupport@origene.cn

Rockville, MD 20850, US Phone: +1-888-267-4436 https://www.origene.com techsupport@origene.com EU: info-de@origene.com



**Tumor Grade:** AJCC G2: Moderately differentiated

Minimum Stage

T (Extent of Primary

**Grouping:** 

Tumor):

N (Lymph node

metastasis):

N0

ΙB

T2

M (Distant metastasis): MX

Storage: Store FFPE tissue sections at +4°C.

Stability: All FFPE tissue sections are stable for 1 year from date of purchase.

## **Product images:**



4x Image



20x Image