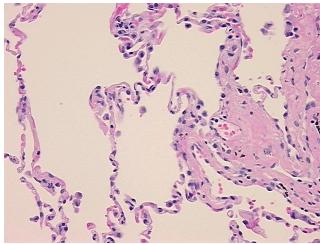

on notes from H&E review:

75% alveoli, 25% fibrovascular septa; focal inflammation, 1+MAC, 1+LYP

CASE Diagnosis (from medical center path

report):

Carcinoma of lung, squamous cell

Age: 59
Gender: Male

Race: White or Caucasian



**OriGene Technologies, Inc.** 9620 Medical Center Drive, Ste 200

CN: techsupport@origene.cn

Rockville, MD 20850, US Phone: +1-888-267-4436 https://www.origene.com techsupport@origene.com EU: info-de@origene.com



**Tumor Grade:** AJCC G2: Moderately differentiated

Minimum Stage

T (Extent of Primary

**Grouping:** 

Tumor):

N (Lymph node

metastasis):

N0

ΙB

T2

M (Distant metastasis): MX

Storage: Store FFPE tissue sections at +4°C.

Stability: All FFPE tissue sections are stable for 1 year from date of purchase.

## **Product images:**



4x Image



20x Image