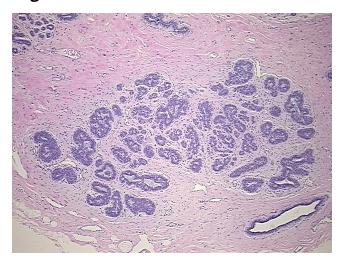

or: 0%

Tumor Hypo/Acellular

Stroma:

0%

**Tumor Hypercellular** 

Stroma:

0%

**Necrosis: Pathology Verification** 

notes from H&E review:

Lesion (5%): involvement of terminal ducts and lobules 100%; Non Tumor Structures: 30%

Glandular epithelium, 50% Stroma, 20% Adipose tissue

**CASE Diagnosis (from** medical center path

report):

Ductal hyperplasia of breast

44 Age:

Gender: **Female** 

White or Caucasian Race:



OriGene Technologies, Inc. 9620 Medical Center Drive, Ste 200

CN: techsupport@origene.cn

Rockville, MD 20850, US Phone: +1-888-267-4436 https://www.origene.com techsupport@origene.com EU: info-de@origene.com



Storage: Store FFPE tissue sections at +4°C.

**Stability:** All FFPE tissue sections are stable for 1 year from date of purchase.

## **Product images:**



4x Image



20x Image