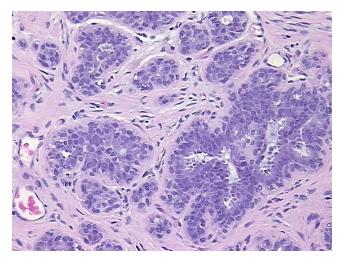

r Hypo/Acellular

Stroma:

0%

**Tumor Hypercellular** 

Stroma:

0%

**Necrosis: Pathology Verification** 

notes from H&E review:

Lesion (5%): involvement of terminal ducts and lobules 100%; Non Tumor Structures: 30%

Glandular epithelium, 50% Stroma, 20% Adipose tissue

**CASE Diagnosis (from** medical center path

report):

Ductal hyperplasia of breast

44 Age:

Gender: **Female** 

White or Caucasian Race:



OriGene Technologies, Inc. 9620 Medical Center Drive, Ste 200

CN: techsupport@origene.cn

Rockville, MD 20850, US Phone: +1-888-267-4436 https://www.origene.com techsupport@origene.com EU: info-de@origene.com



Storage: Store FFPE tissue sections at +4°C.

**Stability:** All FFPE tissue sections are stable for 1 year from date of purchase.

## **Product images:**



4x Image



20x Image