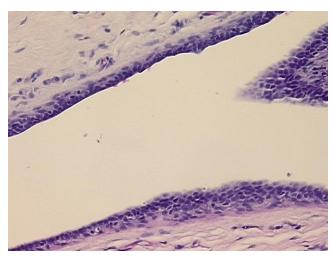

tic breast disease

90% Normal: Lesional: 10% 0% Tumor: 0%

Tumor Hypo/Acellular

Stroma:

0%

**Tumor Hypercellular** Stroma:

**Necrosis:** 

**Pathology Verification** notes from H&E review:

Non Tumor Structures: 25% Glandular epithelium, 30% Stroma, 45% Adipose tissue

**CASE Diagnosis (from** medical center path

report):

Ductal hyperplasia of breast

44 Age:

Gender: **Female** 

Race: White or Caucasian



OriGene Technologies, Inc. 9620 Medical Center Drive, Ste 200

CN: techsupport@origene.cn

Rockville, MD 20850, US Phone: +1-888-267-4436 https://www.origene.com techsupport@origene.com EU: info-de@origene.com



Storage: Store FFPE tissue sections at +4°C.

**Stability:** All FFPE tissue sections are stable for 1 year from date of purchase.

## **Product images:**



4x Image



20x Image