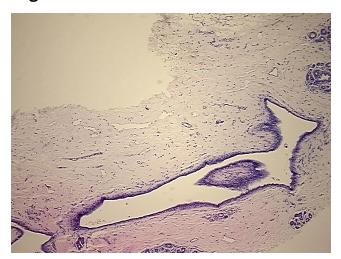

):

Fibrocystic breast disease

90% Normal: Lesional: 10% 0% Tumor: 0%

Tumor Hypo/Acellular

Stroma:

0%

**Tumor Hypercellular** Stroma:

**Necrosis:** 

**Pathology Verification** notes from H&E review:

Non Tumor Structures: 25% Glandular epithelium, 30% Stroma, 45% Adipose tissue

**CASE Diagnosis (from** medical center path

report):

Ductal hyperplasia of breast

44 Age:

Gender: **Female** 

Race: White or Caucasian



OriGene Technologies, Inc. 9620 Medical Center Drive, Ste 200

CN: techsupport@origene.cn

Rockville, MD 20850, US Phone: +1-888-267-4436 https://www.origene.com techsupport@origene.com EU: info-de@origene.com



Storage: Store FFPE tissue sections at +4°C.

**Stability:** All FFPE tissue sections are stable for 1 year from date of purchase.

## **Product images:**



4x Image



20x Image