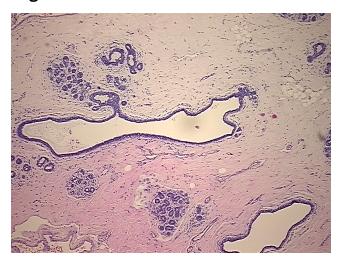

## **Product images:**

4x Image

20x Image

## **Product data:**

**Product Type: FFPE Sections Disease State:** Other Disease

**Diagnosis Category:** Fibrocystic Breast

Tissue: Breast

Frozen Sample ID: PA10FD0490 Case ID: CI0000007498

Tissue of Origin: Breast Site of Finding: **Breast** 

Appearance:

Sample Diagnosis (from Pathology Verification):

Fibrocystic breast disease

90% Normal: Lesional: 10% 0% Tumor: 0%

Tumor Hypo/Acellular Stroma:

0%

**Tumor Hypercellular** Stroma:

**Necrosis:** 

**Pathology Verification** notes from H&E review: Non Tumor Structures: 25% Glandular epithelium, 30% Stroma, 45% Adipose tissue

**CASE Diagnosis (from** medical center path

report):

Ductal hyperplasia of breast