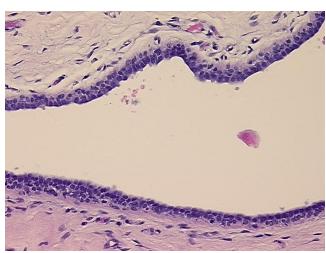

## **Product images:**

4x Image

20x Image

## **Product data:**

**Product Type: FFPE Sections Disease State:** Other Disease

**Diagnosis Category:** Fibrocystic Breast

Tissue: Breast

Frozen Sample ID: PA10FD0490 Case ID: CI0000007498

Tissue of Origin: Breast Site of Finding: **Breast** 

Appearance:

Sample Diagnosis (from Pathology Verification):

Fibrocystic breast disease

90% Normal: Lesional: 10% 0% Tumor: 0%

Tumor Hypo/Acellular Stroma:

0%

**Tumor Hypercellular** Stroma:

**Necrosis:** 

**Pathology Verification** notes from H&E review: Non Tumor Structures: 25% Glandular epithelium, 30% Stroma, 45% Adipose tissue

**CASE Diagnosis (from** medical center path

report):

Ductal hyperplasia of breast