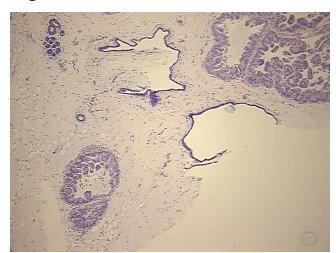

## **Product images:**

4x Image

20x Image

Appearance:

Sample Diagnosis (from Pathology Verification):

Fibrocystic breast disease

 Normal:
 90%

 Lesional:
 10%

 Tumor:
 0%

Tumor Hypo/Acellular

Stroma:

0%

Tumor Hypercellular

Stroma:

0%

Necrosis: 0%

Pathology Verification notes from H&E review:

Non Tumor Structures: 25% Glandular epithelium, 30% Stroma, 45% Adipose tissue

CASE Diagnosis (from medical center path