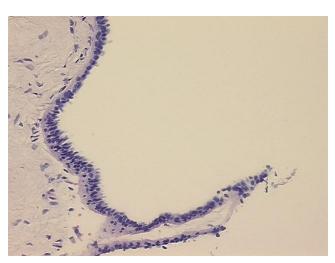

## **Product images:**

4x Image

20x Image

Appearance:

Sample Diagnosis (from Pathology Verification):

Fibrocystic breast disease

 Normal:
 90%

 Lesional:
 10%

 Tumor:
 0%

Tumor Hypo/Acellular

Stroma:

0%

Tumor Hypercellular

Stroma:

0%

Necrosis: 0%

Pathology Verification notes from H&E review:

Non Tumor Structures: 25% Glandular epithelium, 30% Stroma, 45% Adipose tissue

CASE Diagnosis (from medical center path