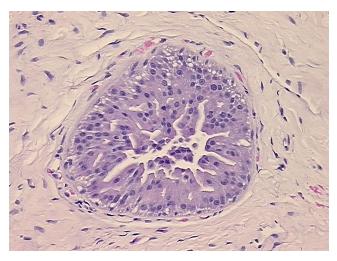

## **Product images:**

4x Image

20x Image

Sample Diagnosis (from

Appearance:

Pathology Verification):

Ductal hyperplasia of breast

98% Normal: Lesional: 2% 0% Tumor: 0%

Tumor Hypo/Acellular Stroma:

**Tumor Hypercellular** 0%

Stroma:

**Necrosis:** 

**Pathology Verification** Non Tumor Structures: 30% Glandular epithelium, 60% Stroma, 10% Adipose tissue; Other notes from H&E review: Features/Comments: florid

**CASE Diagnosis (from** medical center path