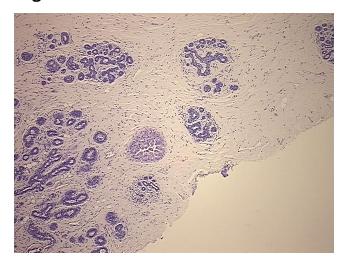

## **Product images:**

4x Image

20x Image

Sample Diagnosis (from

Appearance:

Pathology Verification):

Ductal hyperplasia of breast

98% Normal: Lesional: 2% 0% Tumor: 0%

Tumor Hypo/Acellular Stroma:

**Tumor Hypercellular** 0%

Stroma:

**Necrosis:** 

**Pathology Verification** Non Tumor Structures: 30% Glandular epithelium, 60% Stroma, 10% Adipose tissue; Other notes from H&E review: Features/Comments: florid

**CASE Diagnosis (from** medical center path