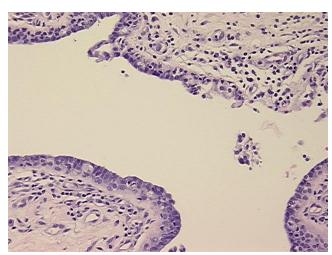

c changes to breast

90% Normal: Lesional: 10% 0% Tumor: 0%

Tumor Hypo/Acellular

Stroma:

0%

**Tumor Hypercellular** Stroma:

**Necrosis:** 

**Pathology Verification** notes from H&E review: Non Tumor Structures: 20% Glandular epithelium, 50% Stroma, 30% Adipose tissue

**CASE Diagnosis (from** medical center path

report):

Ductal hyperplasia of breast

44 Age:

Gender: **Female** 

Race: White or Caucasian



OriGene Technologies, Inc. 9620 Medical Center Drive, Ste 200

CN: techsupport@origene.cn

Rockville, MD 20850, US Phone: +1-888-267-4436 https://www.origene.com techsupport@origene.com EU: info-de@origene.com



Storage: Store FFPE tissue sections at +4°C.

**Stability:** All FFPE tissue sections are stable for 1 year from date of purchase.

## **Product images:**



4x Image



20x Image