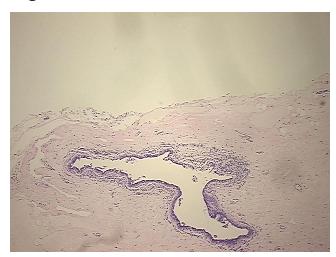

Fibrocystic changes to breast

90% Normal: Lesional: 10% 0% Tumor: 0%

Tumor Hypo/Acellular

Stroma:

0%

**Tumor Hypercellular** Stroma:

**Necrosis:** 

**Pathology Verification** notes from H&E review: Non Tumor Structures: 20% Glandular epithelium, 50% Stroma, 30% Adipose tissue

**CASE Diagnosis (from** medical center path

report):

Ductal hyperplasia of breast

44 Age:

Gender: **Female** 

Race: White or Caucasian



OriGene Technologies, Inc. 9620 Medical Center Drive, Ste 200

CN: techsupport@origene.cn

Rockville, MD 20850, US Phone: +1-888-267-4436 https://www.origene.com techsupport@origene.com EU: info-de@origene.com



Storage: Store FFPE tissue sections at +4°C.

**Stability:** All FFPE tissue sections are stable for 1 year from date of purchase.

## **Product images:**



4x Image



20x Image