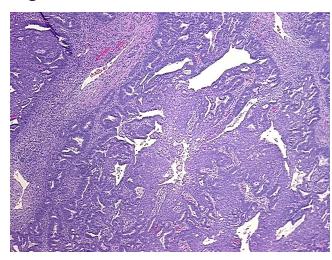

* 

notes from H&E review:

**CASE Diagnosis (from** medical center path

report):

Adenocarcinoma of endometrium, endometrioid, squamous features, focal

55 Age:

Gender: **Female** 

White or Caucasian Race:



OriGene Technologies, Inc. 9620 Medical Center Drive, Ste 200

CN: techsupport@origene.cn

Rockville, MD 20850, US Phone: +1-888-267-4436 https://www.origene.com techsupport@origene.com EU: info-de@origene.com

Tumor: Myometrial invasion: Not identified



**Tumor Grade:** FIGO G1: Well differentiated

Minimum Stage

**Grouping:** 

IΑ

T (Extent of Primary T1a

Tumor):

N (Lymph node

NX

metastasis):

M (Distant metastasis): MX

Store FFPE tissue sections at +4°C. Storage:

Stability: All FFPE tissue sections are stable for 1 year from date of purchase.

## **Product images:**



4x Image



20x Image