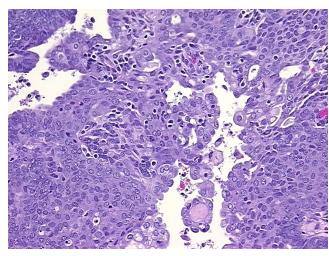

om H&E review:

**CASE Diagnosis (from** medical center path

report):

Adenocarcinoma of endometrium, endometrioid, squamous features, focal

55 Age:

Gender: **Female** 

White or Caucasian Race:



OriGene Technologies, Inc. 9620 Medical Center Drive, Ste 200

CN: techsupport@origene.cn

Rockville, MD 20850, US Phone: +1-888-267-4436 https://www.origene.com techsupport@origene.com EU: info-de@origene.com

Tumor: Myometrial invasion: Not identified



**Tumor Grade:** FIGO G1: Well differentiated

Minimum Stage

**Grouping:** 

IΑ

T (Extent of Primary T1a

Tumor):

N (Lymph node

NX

metastasis):

M (Distant metastasis): MX

Store FFPE tissue sections at +4°C. Storage:

Stability: All FFPE tissue sections are stable for 1 year from date of purchase.

## **Product images:**



4x Image



20x Image