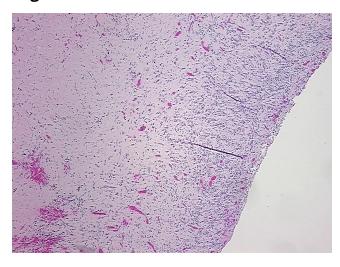

logy Verification** notes from H&E review:

**CASE Diagnosis (from** 

medical center path

report):

Adenocarcinoma of endometrium, endometrioid

No normal architecture in lesional component

64 Age:

Gender: **Female** 

Race: White or Caucasian



OriGene Technologies, Inc. 9620 Medical Center Drive, Ste 200

CN: techsupport@origene.cn

Rockville, MD 20850, US Phone: +1-888-267-4436 https://www.origene.com techsupport@origene.com EU: info-de@origene.com



**Tumor Grade:** FIGO G3: Poorly differentiated

Minimum Stage

Grouping:

IC

T (Extent of Primary

Tumor):

T1c

N (Lymph node

NX

metastasis):

M (Distant metastasis): MX

**Storage:** Store FFPE tissue sections at +4°C.

**Stability:** All FFPE tissue sections are stable for 1 year from date of purchase.

## **Product images:**



4x Image



20x Image