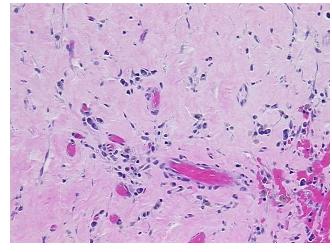

ation** notes from H&E review:

**CASE Diagnosis (from** 

medical center path

report):

Adenocarcinoma of endometrium, endometrioid

No normal architecture in lesional component

64 Age:

Gender: **Female** 

Race: White or Caucasian



OriGene Technologies, Inc. 9620 Medical Center Drive, Ste 200

CN: techsupport@origene.cn

Rockville, MD 20850, US Phone: +1-888-267-4436 https://www.origene.com techsupport@origene.com EU: info-de@origene.com



**Tumor Grade:** FIGO G3: Poorly differentiated

Minimum Stage

Grouping:

IC

T (Extent of Primary

Tumor):

T1c

N (Lymph node

NX

metastasis):

M (Distant metastasis): MX

**Storage:** Store FFPE tissue sections at +4°C.

**Stability:** All FFPE tissue sections are stable for 1 year from date of purchase.

## **Product images:**



4x Image



20x Image