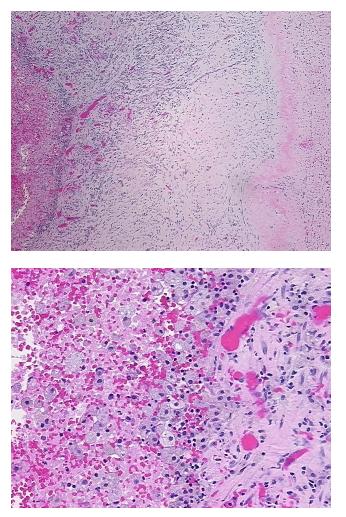

FIGO G3: Poorly differentiated

Endometriotic tissue

Endometriotic tissue

## **Product images:**

**N** 

4x Image

20x Image

This product is to be used for laboratory only. Not for diagnostic or therapeutic use. ©2022 OriGene Technologies, Inc., 9620 Medical Center Drive, Ste 200, Rockville, MD 20850, US