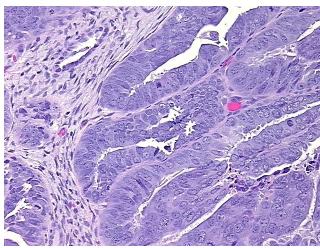

# **Product images:**

4x Image

20x Image

### **Product data:**

**Product Type:** FFPE Sections

**Disease State:** Cancer

**Diagnosis Category:** Endometrial Cancer

Tissue: Endometrium

Frozen Sample ID: PA00005D9D

**Case ID:** CI0000007491

Tissue of Origin: Endometrium

Site of Finding: Uterus

Appearance: T

Sample Diagnosis (from Pathology Verification):

Adenocarcinoma of endometrium, endometrioid, squamous features, focal

Normal: 30%

Lesional: 0%

Tumor: 60%

Tumor Hypo/Acellular

medical center path

report):

Adenocarcinoma of endometrium, endometrioid, squamous features, focal

**Age:** 57

**Gender:** Female

Race: White or Caucasian

**Tumor Grade:** FIGO G2: Moderately differentiated