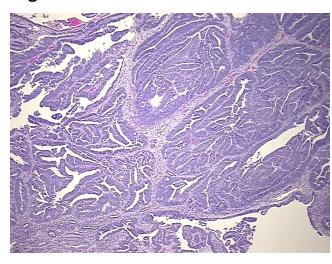

# **Product images:**

4x Image

20x Image

### **Product data:**

**Product Type:** FFPE Sections

**Disease State:** Cancer

**Diagnosis Category:** Endometrial Cancer

Tissue: Endometrium

Frozen Sample ID: PA00005D9D

**Case ID:** CI0000007491

Tissue of Origin: Endometrium

Site of Finding: Uterus

Appearance: T

Sample Diagnosis (from Pathology Verification):

Adenocarcinoma of endometrium, endometrioid, squamous features, focal

Normal: 30%

Lesional: 0%

Tumor: 60%

Tumor Hypo/Acellular

medical center path

report):

Adenocarcinoma of endometrium, endometrioid, squamous features, focal

**Age:** 57

**Gender:** Female

Race: White or Caucasian

**Tumor Grade:** FIGO G2: Moderately differentiated