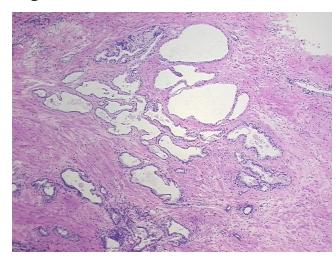

ia.

0%

Necrosis: 0%

Pathology Verification notes from H&E review:

normal: 15% epithelium, 85% fibromuscular stroma

CASE Diagnosis (from medical center path

report):

Adenocarcinoma of prostate

Age: 51
Gender: Male

Race: White or Caucasian



**OriGene Technologies, Inc.** 9620 Medical Center Drive, Ste 200

CN: techsupport@origene.cn

Rockville, MD 20850, US Phone: +1-888-267-4436 https://www.origene.com techsupport@origene.com EU: info-de@origene.com



**Tumor Grade:** Gleason Score: 3+3=6/10

Minimum Stage

**Grouping:** 

Ш

T (Extent of Primary

Tumor):

T2c

N (Lymph node

NX

metastasis):

M (Distant metastasis): MX

**Storage:** Store FFPE tissue sections at +4°C.

**Stability:** All FFPE tissue sections are stable for 1 year from date of purchase.

## **Product images:**



4x Image



20x Image