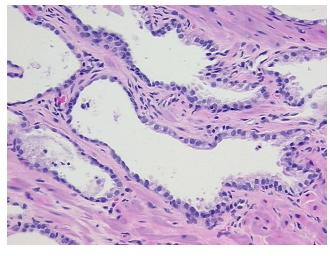

rosis: 0%

Pathology Verification notes from H&E review:

normal: 15% epithelium, 85% fibromuscular stroma

CASE Diagnosis (from medical center path

report):

Adenocarcinoma of prostate

Age: 51
Gender: Male

Race: White or Caucasian



**OriGene Technologies, Inc.** 9620 Medical Center Drive, Ste 200

CN: techsupport@origene.cn

Rockville, MD 20850, US Phone: +1-888-267-4436 https://www.origene.com techsupport@origene.com EU: info-de@origene.com



**Tumor Grade:** Gleason Score: 3+3=6/10

Minimum Stage

**Grouping:** 

Ш

T (Extent of Primary

Tumor):

T2c

N (Lymph node

NX

metastasis):

M (Distant metastasis): MX

**Storage:** Store FFPE tissue sections at +4°C.

**Stability:** All FFPE tissue sections are stable for 1 year from date of purchase.

## **Product images:**



4x Image



20x Image