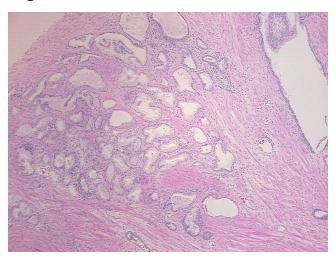

llular

Stroma:

0%

Necrosis: 0%

Pathology Verification

notes from H&E review:

CASE Diagnosis (from medical center path

report):

Adenocarcinoma of prostate

55% epithelium, 45% fibromuscular stroma

Age: 67
Gender: Male

Race: White or Caucasian



**OriGene Technologies, Inc.** 9620 Medical Center Drive, Ste 200

CN: techsupport@origene.cn

Rockville, MD 20850, US Phone: +1-888-267-4436 https://www.origene.com techsupport@origene.com EU: info-de@origene.com



**Tumor Grade:** Gleason Score: 3+3=6/10

Minimum Stage

Grouping:

H

T (Extent of Primary

Tumor):

N (Lymph node

metastasis):

NX

T2c

M (Distant metastasis): MX

**Storage:** Store FFPE tissue sections at +4°C.

**Stability:** All FFPE tissue sections are stable for 1 year from date of purchase.

## **Product images:**



4x Image



20x Image