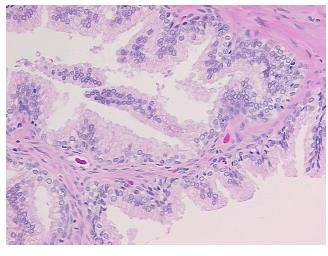

ma:

0%

Necrosis: 0%

Pathology Verification

notes from H&E review:

CASE Diagnosis (from medical center path

report):

Adenocarcinoma of prostate

55% epithelium, 45% fibromuscular stroma

Age: 67
Gender: Male

Race: White or Caucasian



**OriGene Technologies, Inc.** 9620 Medical Center Drive, Ste 200

CN: techsupport@origene.cn

Rockville, MD 20850, US Phone: +1-888-267-4436 https://www.origene.com techsupport@origene.com EU: info-de@origene.com



**Tumor Grade:** Gleason Score: 3+3=6/10

Minimum Stage

Grouping:

H

T (Extent of Primary

Tumor):

N (Lymph node

metastasis):

NX

T2c

M (Distant metastasis): MX

**Storage:** Store FFPE tissue sections at +4°C.

**Stability:** All FFPE tissue sections are stable for 1 year from date of purchase.

## **Product images:**



4x Image



20x Image