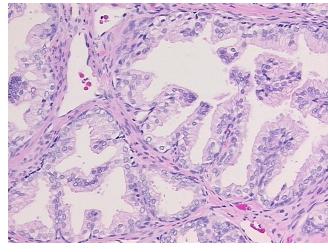

es from H&E review:

lesion: hyperplasia of prostate with prostatitis; 45% epithelium, 55% fibromuscular stroma

CASE Diagnosis (from medical center path

report):

Adenocarcinoma of prostate

Age: 67
Gender: Male

Race: White or Caucasian



**OriGene Technologies, Inc.** 9620 Medical Center Drive, Ste 200

CN: techsupport@origene.cn

Rockville, MD 20850, US Phone: +1-888-267-4436 https://www.origene.com techsupport@origene.com EU: info-de@origene.com



**Tumor Grade:** Gleason Score: 3+3=6/10

Minimum Stage

Grouping:

T (Extent of Primary

Tumor):

N (Lymph node

NX

T2c

Ш

metastasis):

M (Distant metastasis): MX

**Storage:** Store FFPE tissue sections at +4°C.

**Stability:** All FFPE tissue sections are stable for 1 year from date of purchase.

## **Product images:**



4x Image



20x Image