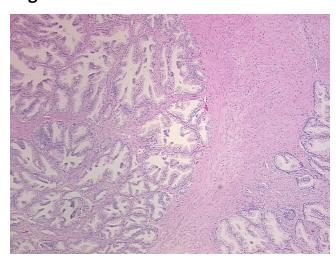

fication notes from H&E review:

lesion: hyperplasia of prostate with prostatitis; 45% epithelium, 55% fibromuscular stroma

CASE Diagnosis (from medical center path

report):

Adenocarcinoma of prostate

Age: 67
Gender: Male

Race: White or Caucasian



**OriGene Technologies, Inc.** 9620 Medical Center Drive, Ste 200

CN: techsupport@origene.cn

Rockville, MD 20850, US Phone: +1-888-267-4436 https://www.origene.com techsupport@origene.com EU: info-de@origene.com



**Tumor Grade:** Gleason Score: 3+3=6/10

Minimum Stage

Grouping:

T (Extent of Primary

Tumor):

N (Lymph node

NX

T2c

Ш

metastasis):

M (Distant metastasis): MX

**Storage:** Store FFPE tissue sections at +4°C.

**Stability:** All FFPE tissue sections are stable for 1 year from date of purchase.

## **Product images:**



4x Image



20x Image