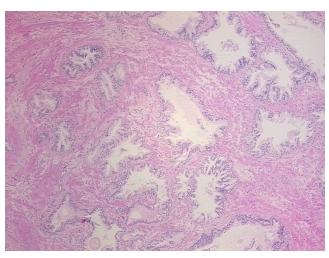

## **Product images:**

4x Image

20x Image

Tissue of Origin: Prostate Site of Finding: Prostate

Appearance:

Sample Diagnosis (from Pathology Verification):

Hyperplasia of prostate

0% Normal: Lesional: 100% 0% Tumor:

Tumor Hypo/Acellular

Stroma:

0%

**Tumor Hypercellular** Stroma:

0%

**Necrosis:** 

**Pathology Verification** 

notes from H&E review:

**CASE Diagnosis (from** medical center path

report):

Adenocarcinoma of prostate