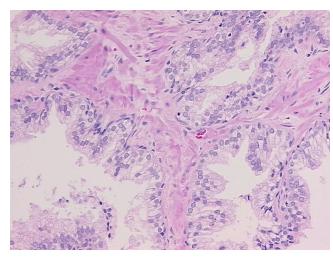

## **Product images:**

4x Image

20x Image

Tissue of Origin: Prostate Site of Finding: Prostate

Appearance:

Sample Diagnosis (from Pathology Verification):

Hyperplasia of prostate

0% Normal: Lesional: 100% 0% Tumor:

Tumor Hypo/Acellular

Stroma:

0%

**Tumor Hypercellular** Stroma:

0%

**Necrosis:** 

**Pathology Verification** 

notes from H&E review:

**CASE Diagnosis (from** medical center path

report):

Adenocarcinoma of prostate