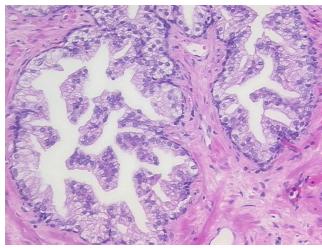

*Pathology Verification** notes from H&E review: Non Tumor Structures: 60% Fibromuscular stroma, 40% Epithelium

**CASE Diagnosis (from** medical center path

report):

Adenocarcinoma of prostate

67 Age: Gender: Male

Race: White or Caucasian



OriGene Technologies, Inc. 9620 Medical Center Drive, Ste 200

CN: techsupport@origene.cn

Rockville, MD 20850, US Phone: +1-888-267-4436 https://www.origene.com techsupport@origene.com EU: info-de@origene.com



**Tumor Grade:** Gleason Score: 3+3=6/10

Minimum Stage

Grouping:

Ш

T (Extent of Primary

Tumor):

T2c

N (Lymph node

NX

metastasis):

M (Distant metastasis): MX

**Storage:** Store FFPE tissue sections at +4°C.

**Stability:** All FFPE tissue sections are stable for 1 year from date of purchase.

## **Product images:**



4x Image



20x Image