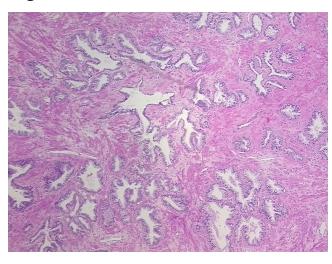

rosis:** 

**Pathology Verification** notes from H&E review: Non Tumor Structures: 60% Fibromuscular stroma, 40% Epithelium

**CASE Diagnosis (from** medical center path

report):

Adenocarcinoma of prostate

67 Age: Gender: Male

Race: White or Caucasian



OriGene Technologies, Inc. 9620 Medical Center Drive, Ste 200

CN: techsupport@origene.cn

Rockville, MD 20850, US Phone: +1-888-267-4436 https://www.origene.com techsupport@origene.com EU: info-de@origene.com



**Tumor Grade:** Gleason Score: 3+3=6/10

Minimum Stage

Grouping:

Ш

T (Extent of Primary

Tumor):

T2c

N (Lymph node

NX

metastasis):

M (Distant metastasis): MX

**Storage:** Store FFPE tissue sections at +4°C.

**Stability:** All FFPE tissue sections are stable for 1 year from date of purchase.

## **Product images:**



4x Image



20x Image