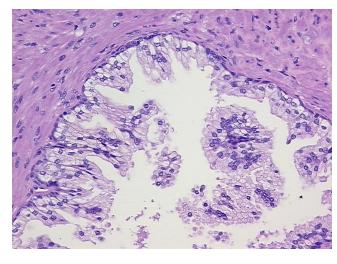

lasia with focal chronic prostatitis; 35% epithelium, 65%

notes from H&E review: fibromuscular stroma

CASE Diagnosis (from medical center path

report):

Adenocarcinoma of prostate

Age: 67
Gender: Male

Race: White or Caucasian



**OriGene Technologies, Inc.** 9620 Medical Center Drive, Ste 200

CN: techsupport@origene.cn

Rockville, MD 20850, US Phone: +1-888-267-4436 https://www.origene.com techsupport@origene.com EU: info-de@origene.com



**Tumor Grade:** Gleason Score: 3+3=6/10

Minimum Stage

age

**Grouping:** 

T (Extent of Primary T2c

Tumor):

N (Lymph node

NX

Ш

metastasis):

M (Distant metastasis): MX

**Storage:** Store FFPE tissue sections at +4°C.

**Stability:** All FFPE tissue sections are stable for 1 year from date of purchase.

## **Product images:**



4x Image



20x Image