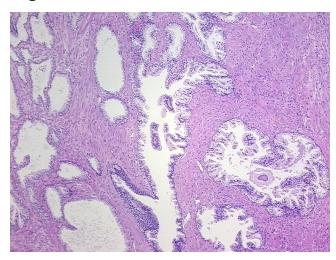

tatic hyperplasia with focal chronic prostatitis; 35% epithelium, 65%

notes from H&E review: fibromuscular stroma

CASE Diagnosis (from medical center path

report):

Adenocarcinoma of prostate

Age: 67
Gender: Male

Race: White or Caucasian



**OriGene Technologies, Inc.** 9620 Medical Center Drive, Ste 200

CN: techsupport@origene.cn

Rockville, MD 20850, US Phone: +1-888-267-4436 https://www.origene.com techsupport@origene.com EU: info-de@origene.com



**Tumor Grade:** Gleason Score: 3+3=6/10

Minimum Stage

age

**Grouping:** 

T (Extent of Primary T2c

Tumor):

N (Lymph node

NX

Ш

metastasis):

M (Distant metastasis): MX

**Storage:** Store FFPE tissue sections at +4°C.

**Stability:** All FFPE tissue sections are stable for 1 year from date of purchase.

## **Product images:**



4x Image



20x Image