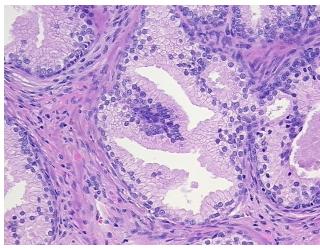

## **Product data:**

**Product Type: FFPE Sections Disease State:** Other Disease

**Diagnosis Category:** Benign Prostatic Hyperplasia (BPH)

Tissue: Prostate

Frozen Sample ID: PA15476A59 Case ID: CI0000007477

Tissue of Origin: Prostate Site of Finding: Prostate

Appearance:

Sample Diagnosis (from Pathology Verification):

Hyperplasia of prostate

0% Normal: Lesional: 100% 0% Tumor:

Tumor Hypo/Acellular

Stroma:

0%

0%

**Tumor Hypercellular** 

Stroma:

**Necrosis:** 

**Pathology Verification** benign prostatic hyperplasia with focal chronic prostatitis: 55% epithelium, 45%

notes from H&E review: fibromuscular stroma

**CASE Diagnosis (from** medical center path

## **Product images:**

4x Image

20x Image