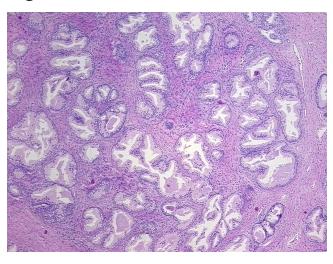

## **Product data:**

**Product Type: FFPE Sections Disease State:** Other Disease

**Diagnosis Category:** Benign Prostatic Hyperplasia (BPH)

Tissue: Prostate

Frozen Sample ID: PA15476A59 Case ID: CI0000007477

Tissue of Origin: Prostate Site of Finding: Prostate

Appearance:

Sample Diagnosis (from Pathology Verification):

Hyperplasia of prostate

0% Normal: Lesional: 100% 0% Tumor:

Tumor Hypo/Acellular

Stroma:

0%

0%

**Tumor Hypercellular** 

Stroma:

**Necrosis:** 

**Pathology Verification** benign prostatic hyperplasia with focal chronic prostatitis: 55% epithelium, 45%

notes from H&E review: fibromuscular stroma

**CASE Diagnosis (from** medical center path

## **Product images:**

4x Image

20x Image